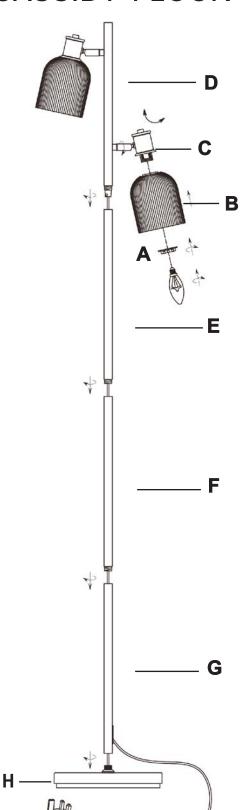

## **ASSEMBLY INSTRUCTIONS**

Remove plastic tubes from the metal tube. IMPORTANT NOTICE:
Keep away from babies and children

Item NO.: 146658 CASSIDY FLOOR LAMP

- 1 .Screw part D into Part E, ensure it's fully tightened.
- 2 .Screw part E into Part F, ensure it's fully tightened.
- 3 .Screw part F into Part G, ensure it's fully tightened.
- 4 .Screw part G into Part H, ensure it's fully tightened.
- 6 . Put shade B onto the lampholder C.
- 7 . Secure the shade with lampholder plastic ring A.
- 8 . Screw the bulb (not included) in the lampholder.

| COMPONENT LIST                |
|-------------------------------|
| A. Lampholder plastic ring X2 |
| B. Lampshade X2               |
| C. E14 Lampholder X2          |
| D. Lamp base metal tube X1    |
| E. Lamp base metal tube X1    |
| F. Lamp base metal tube X1    |
| G. Lamp base metal tube X1    |
| H. Metal plinth X1            |