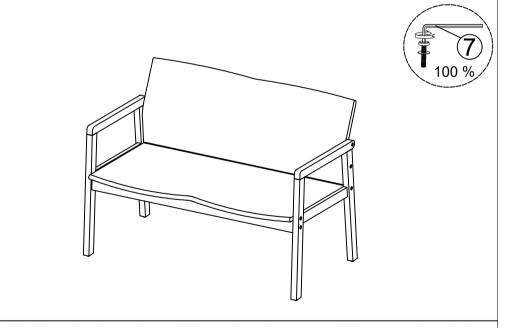

Step 10: Connect the part from Step 9 & Screw Bolt (5), Flat Washer (6) by Allen Key (7)

Step 9: Connect the part from Step 8 & Left Armrest (C) by Bolt (2), Screw Bolt (4) with Allen Key (7).

Sep 11: Put the Bench upright and make sure all legs are level, then firmly tighten Bolts, Screw Bolt with Allen Key (7) to finish Bench.