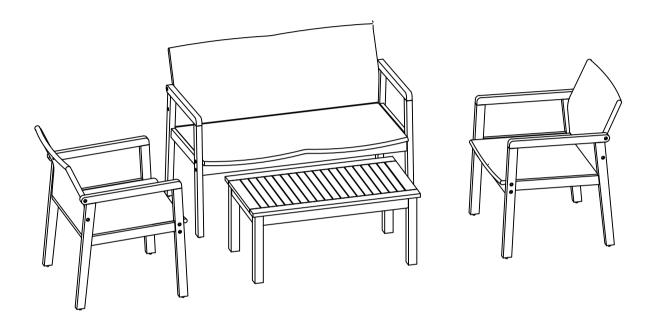

## ASSEMBLY INSTRUCTION ROCHELLE 4 PIECE RATTAN SOFA SET



PLU: 145796

## Notice:

- 1. 50% Tighten before fixing all screws, Allen wrench is recommended instead of an electric drill.
- 2. Place the item on a flat ground to adjust and make sure it remains stable.
- Tighten up all screws with tools gradually.
- 4. If the screws are not aligned with holes during assembly, please loosen all the other screws to 50% and continue the assembly process.
- 5. If the item is not stable, please loosen all the screws, adjust it on a flat ground and tighten up all screws again.
- 6. Note : If one or some screws are fully tightened during assembly, chances are the others will not be aligned with holes. In addition, all the holes are designed to be relatively larger to provide more space for the adjustment of the screws.





Step 1: Connect The Top Table (A)