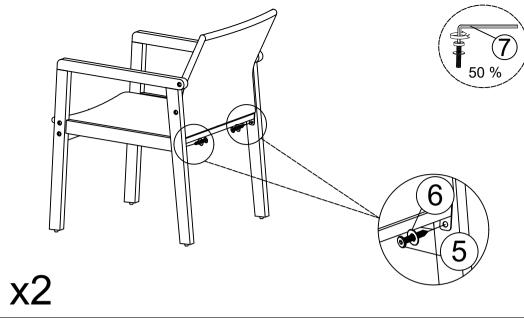

Step 6: Connect the part from Step 5 & Screw Bolt (5), Flat Washer (6) by Allen Key (7)

Sep 7: Put the Chair upright and make sure all legs are level, then firmly tighten Bolts, Screw Bolt with Allen Key (7) to finish Chair.