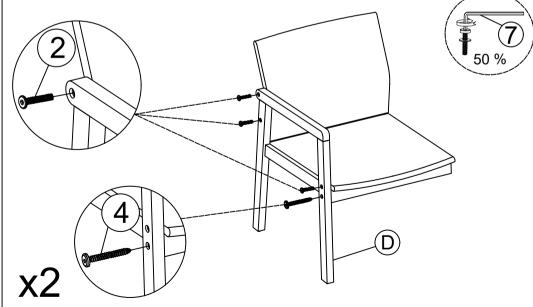

Step 4: Connect the part from Step 3 & Right Armrest (D) by Bolt (2),Screw Bolt (4) with Allen Key (7).

Step 5: Connect the part from Step 4 & Left Armrest (C) by Bolt (2), Screw Bolt (4) with Allen Key (7).