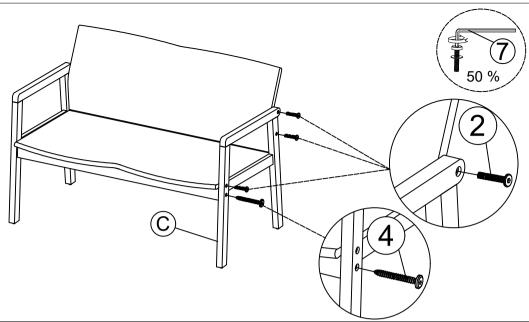

Step 8 : Connect The Seat Bench (G) & Back Bench (H), tighten Bolt (3) , Flat Washer (6) with Allen Key (7).

Step 9: Connect the part from Step 8 & Right Armrest (D) by Bolt (2), Screw Bolt (4) with Allen Key (7).

Step 10: Connect the part from Step 9 & Screw Bolt (5), Flat Washer (6) by Allen Key (7)

Step 9: Connect the part from Step 8 & Left Armrest (C) by Bolt (2), Screw Bolt (4) with Allen Key (7).

Sep 11: Put the Bench upright and make sure all legs are level, then firmly tighten Bolts, Screw Bolt with Allen Key (7) to finish Bench.