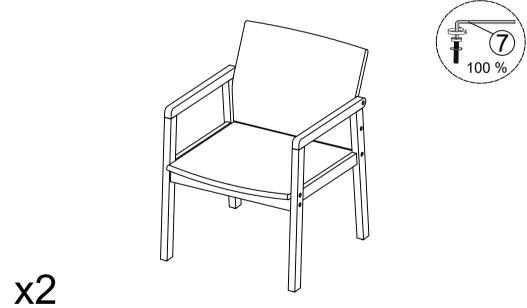

Step 6: Connect the part from Step 5 & Screw Bolt (5), Flat Washer (6) by Allen Key (7)

Sep 7: Put the Chair upright and make sure all legs are level, then firmly tighten Bolts, Screw Bolt with Allen Key (7) to finish Chair.