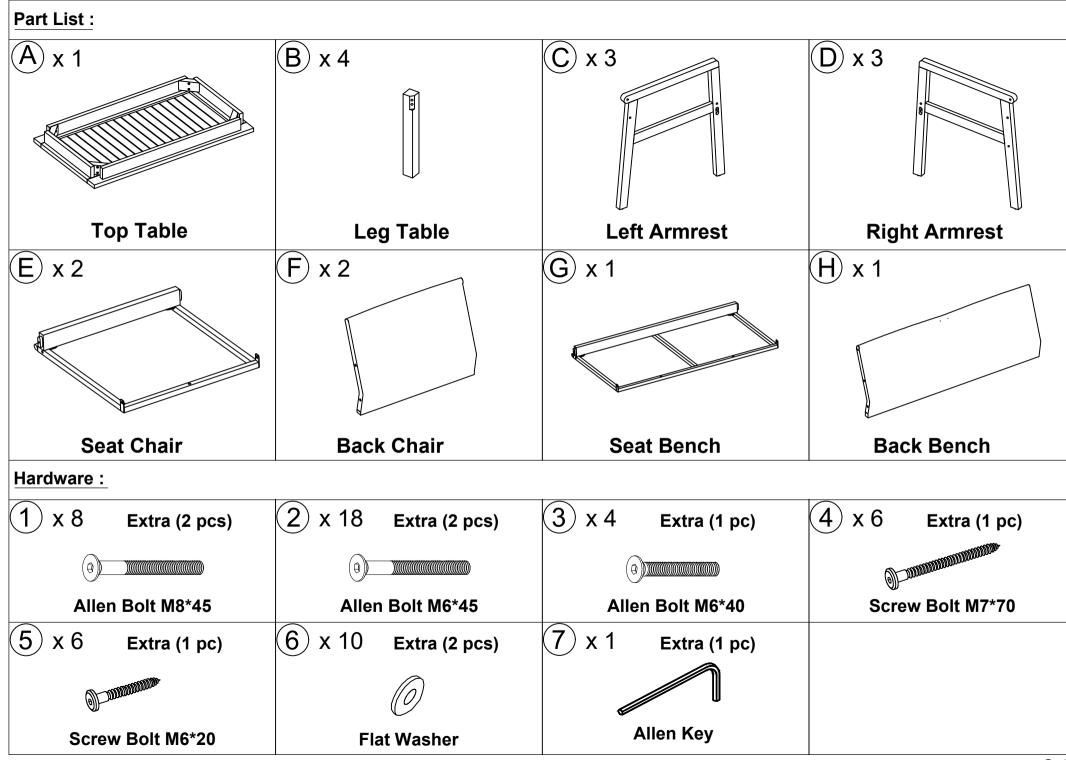

Step 1: Connect The Top Table (A) & Leg Table (B), tighten Bolt (1) with Allen Key (7).

Step 3: Connect The Seat Chair (E) & Back Chair (F), tighten Bolt (3), Flat Washer (6) with Allen Key (7).

Step 2: Put the Table upright and make sure all legs are level, then firmly tighten Bolts with Allen Key (7) to finish Table.

Step 4: Connect the part from Step 3 & Right Armrest (D) by Bolt (2),Screw Bolt (4) with Allen Key (7).

Step 5: Connect the part from Step 4 & Left Armrest (C) by Bolt (2), Screw Bolt (4) with Allen Key (7).

Step 6: Connect the part from Step 5 & Screw Bolt (5), Flat Washer (6) by Allen Key (7)

Sep 7: Put the Chair upright and make sure all legs are level, then firmly tighten Bolts, Screw Bolt with Allen Key (7) to finish Chair.

Step 8 : Connect The Seat Bench (G) & Back Bench (H), tighten Bolt (3) , Flat Washer (6) with Allen Key (7).

Step 9: Connect the part from Step 8 & Right Armrest (D) by Bolt (2), Screw Bolt (4) with Allen Key (7).

Step 10: Connect the part from Step 9 & Screw Bolt (5), Flat Washer (6) by Allen Key (7)

Step 9: Connect the part from Step 8 & Left Armrest (C) by Bolt (2), Screw Bolt (4) with Allen Key (7).

Sep 11: Put the Bench upright and make sure all legs are level, then firmly tighten Bolts, Screw Bolt with Allen Key (7) to finish Bench.