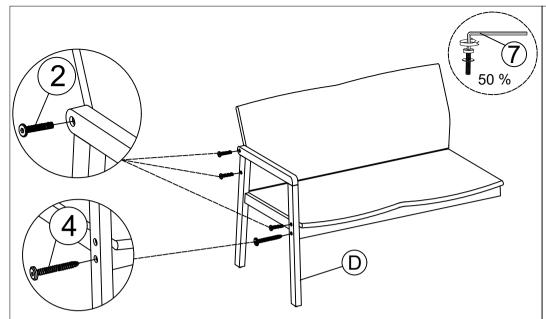

Step 4: Connect the part from Step 3 & Right Armrest (D) by Bolt (2),Screw Bolt (4) with Allen Key (7).

Step 5: Connect the part from Step 4 & Left Armrest (C) by Bolt (2), Screw Bolt (4) with Allen Key (7).