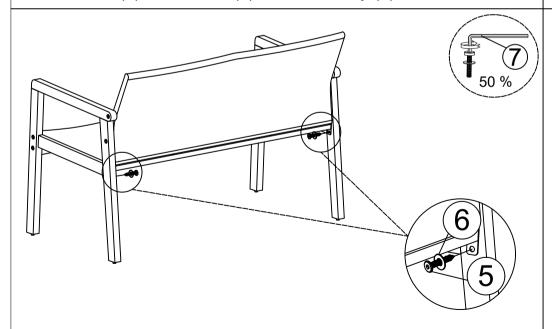

Step 6: Connect the part from Step 5 & Screw Bolt (5), Flat Washer (6) by Allen Key (7)

Sep 7: Put the Chair upright and make sure all legs are level, then firmly tighten Bolts, Screw Bolt with Allen Key (7) to finish Chair.