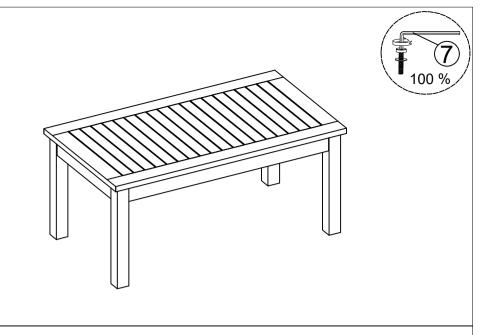

Step 1: Connect The Top Table (A) & Leg Table (B), tighten Bolt (1) with Allen Key (7).

Step 3: Connect The Seat Chair (E) & Back Chair (F), tighten Bolt (3), Flat Washer (6) with Allen Key (7).

Step 2: Put the Table upright and make sure all legs are level, then firmly tighten Bolts with Allen Key (7) to finish Table.