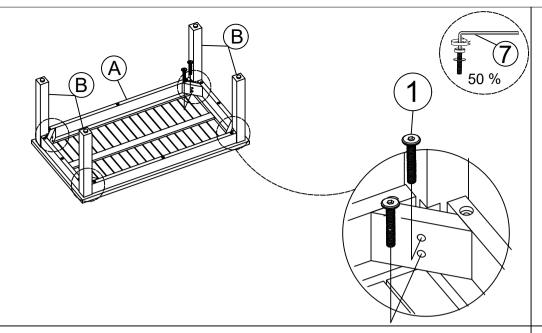

Step 1: Connect The Top Table (A) & Leg Table (B), tighten Bolt (1) with Allen Key (7).

Step 3: Connect The Seat Chair (E) & Back Chair (F), tighten Bolt (3), Flat Washer (6) with Allen Key (7).

Step 2: Put the Table upright and make sure all legs are level, then firmly tighten Bolts with Allen Key (7) to finish Table.