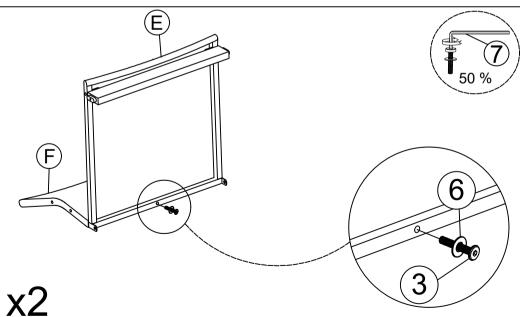

Step 1: Connect The Top Table (A) & Leg Table (B), tighten Bolt (1) with Allen Key (7).

Step 3: Connect The Seat Chair (E) & Back Chair (F), tighten Bolt (3), Flat Washer (6) with Allen Key (7).

Step 2: Put the Table upright and make sure all legs are level, then firmly tighten Bolts with Allen Key (7) to finish Table.