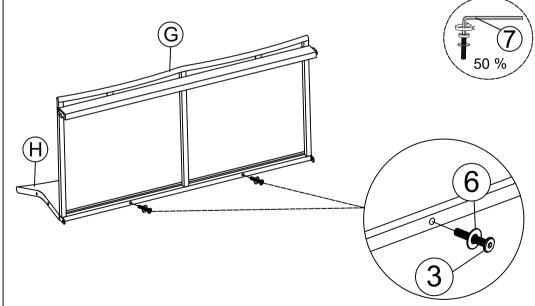

Step 8 : Connect The Seat Bench (G) & Back Bench (H), tighten Bolt (3) , Flat Washer (6) with Allen Key (7).

Step 9: Connect the part from Step 8 & Right Armrest (D) by Bolt (2), Screw Bolt (4) with Allen Key (7).