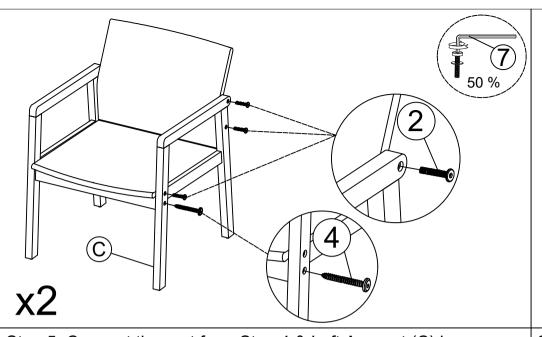

Step 4: Connect the part from Step 3 & Right Armrest (D) by Bolt (2),Screw Bolt (4) with Allen Key (7).

Step 5: Connect the part from Step 4 & Left Armrest (C) by Bolt (2), Screw Bolt (4) with Allen Key (7).