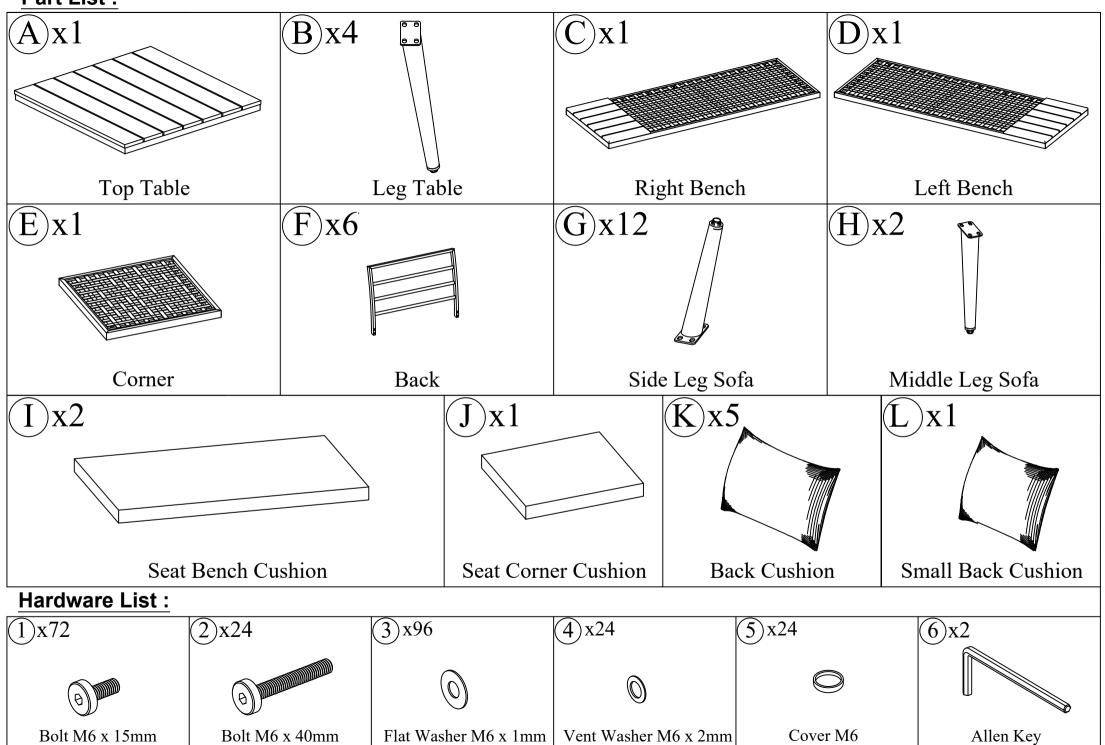

## Notice:

- 1. 50% Tighten before fixing all screws, Allen wrench is recommended instead of an electric drill.
- 2. Place the item on a flat ground to adjust and make sure it remains stable.
- Tighten up all screws with tools gradually.
- 4. If the screws are not aligned with holes during assembly, please loosen all the other screws to 50% and continue the assembly process.
- 5. If the item is not stable, please loosen all the screws, adjust it on a flat ground and tighten up all screws again.
- 6. Note : If one or some screws are fully tightened during assembly, chances are the others will not be aligned with holes. In addition, all the holes are designed to be relatively larger to provide more space for the adjustment of the screws.

## Part List:

Page: 2/6

**STEP 1:** Connect The Part Top Table (A) & Leg Table (B), tighten Bolt (1), Flat Washer (3) with Allen Key (6).

**STEP 2:**Put the Table upright and make sure all legs are level, then firmly tighten Bolts with Allen Key (6) to Finish Table.

**STEP 3:** Connect The Part Right Seat Bench (C) & Side Leg Sofa (G), Middle Leg Sofa (H), tighten Bolt (1), Flat Washer (3) with Allen Key (6).

**STEP 4:** Connect The Part from STEP 3 & Back (F), tighten Bolt (2), Flat Washer (3), Vent Washer (4) with Allen Key (6).

**STEP 5:** Put the Right Bench upright and make sure all legs are level, then firmly tighten Bolts with Allen Key (6) and Put to Cover (5).

**STEP 6:** Put on Seat Bench Cushion (I) & Back Cushion (K) to Right Bench

**STEP 7:** Connect The Part Left Seat Bench (D) & Side Leg Sofa (G), Middle Leg Sofa (H), tighten Bolt (1), Flat Washer (3) with Allen Key (6).

**STEP 8:** Connect The Part from STEP 7 & Back (F), tighten Bolt (2), Flat Washer (3), Vent Washer (4) with Allen Key (6).

**STEP 9:** Put the Left Bench upright and make sure all legs are level, then firmly tighten Bolts with Allen Key (6) and Put to Cover (5).

**STEP 10:** Put on Seat Bench Cushion (I) & Back Cushion (K) to Left Bench

**STEP 11:** Connect The Part Corner (E) & Side Leg Sofa (G), tighten Bolt (1), Flat Washer (3) with Allen Key (6).

**STEP 12:** Connect The Part STEP 11 & Back (F), tighten Bolt (2), Flat Washer (3), Vent Washer (4) with Allen Key (6).

**STEP 13:** Put the Corner upright and make sure all legs are level, then firmly tighten Bolts with Allen Key (6) and Put to Cover (5).

**STEP 14:** Put on Seat Corner Cushion (J), Back Bench Cushion (K) & Back Corner Cushion (L) to Corner