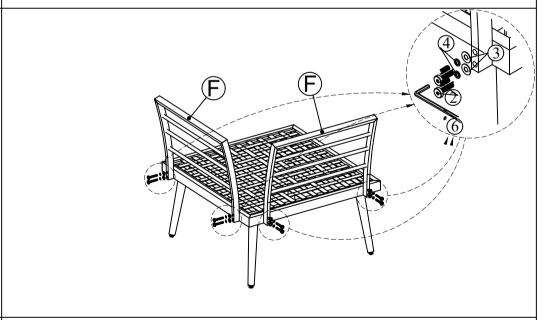

**STEP 11:** Connect The Part Corner (E) & Side Leg Sofa (G), tighten Bolt (1), Flat Washer (3) with Allen Key (6).

**STEP 12:** Connect The Part STEP 11 & Back (F), tighten Bolt (2), Flat Washer (3), Vent Washer (4) with Allen Key (6).