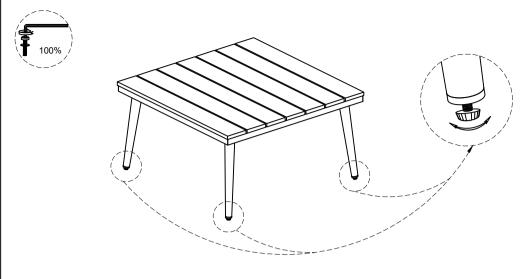

## Part List:

Page: 2/6

**STEP 1:** Connect The Part Top Table (A) & Leg Table (B), tighten Bolt (1), Flat Washer (3) with Allen Key (6).

**STEP 2:**Put the Table upright and make sure all legs are level, then firmly tighten Bolts with Allen Key (6) to Finish Table.