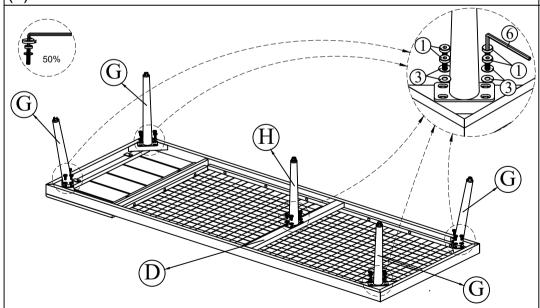

**STEP 3:** Connect The Part Right Seat Bench (C) & Side Leg Sofa (G), Middle Leg Sofa (H), tighten Bolt (1), Flat Washer (3) with Allen Key (6).

**STEP 4:** Connect The Part from STEP 3 & Back (F), tighten Bolt (2), Flat Washer (3), Vent Washer (4) with Allen Key (6).

**STEP 7:** Connect The Part Left Seat Bench (D) & Side Leg Sofa (G), Middle Leg Sofa (H), tighten Bolt (1), Flat Washer (3) with Allen Key (6).

**STEP 8:** Connect The Part from STEP 7 & Back (F), tighten Bolt (2), Flat Washer (3), Vent Washer (4) with Allen Key (6).