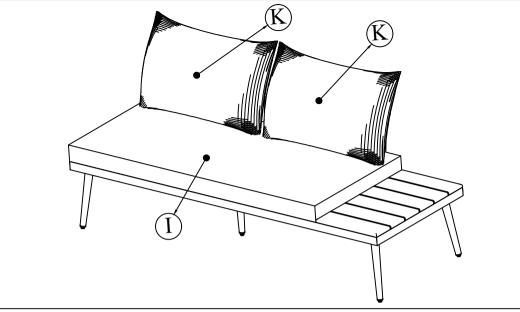

**STEP 5:** Put the Right Bench upright and make sure all legs are level, then firmly tighten Bolts with Allen Key (6) and Put to Cover (5).

**STEP 6:** Put on Seat Bench Cushion (I) & Back Cushion (K) to Right Bench

**STEP 9:** Put the Left Bench upright and make sure all legs are level, then firmly tighten Bolts with Allen Key (6) and Put to Cover (5).

**STEP 10:** Put on Seat Bench Cushion (I) & Back Cushion (K) to Left Bench