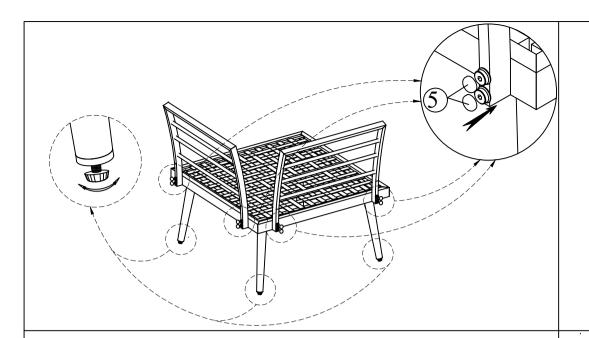

**STEP 13:** Put the Corner upright and make sure all legs are level, then firmly tighten Bolts with Allen Key (6) and Put to Cover (5).

**STEP 14:** Put on Seat Corner Cushion (J), Back Bench Cushion (K) & Back Corner Cushion (L) to Corner