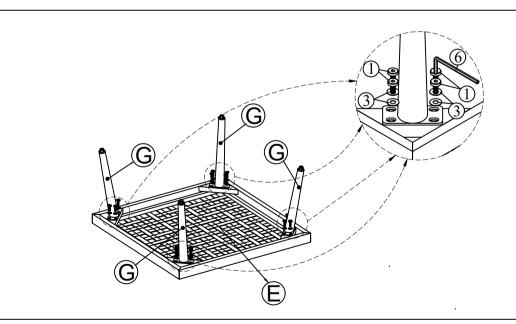

**STEP 11:** Connect The Part Corner (E) & Side Leg Sofa (G), tighten Bolt (1), Flat Washer (3) with Allen Key (6).

**STEP 12:** Connect The Part STEP 11 & Back (F), tighten Bolt (2), Flat Washer (3), Vent Washer (4) with Allen Key (6).