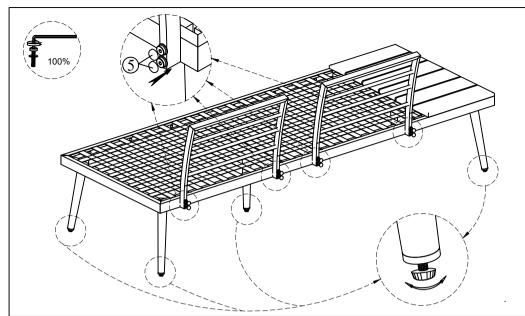

**STEP 5:** Put the Right Bench upright and make sure all legs are level, then firmly tighten Bolts with Allen Key (6) and Put to Cover (5).

**STEP 6:** Put on Seat Bench Cushion (I) & Back Cushion (K) to Right Bench