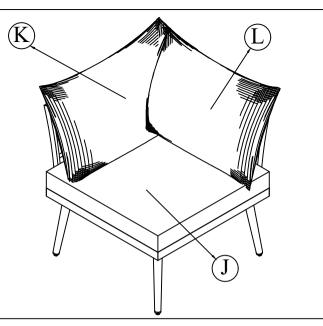

**STEP 13:** Put the Corner upright and make sure all legs are level, then firmly tighten Bolts with Allen Key (6) and Put to Cover (5).

**STEP 14:** Put on Seat Corner Cushion (J), Back Bench Cushion (K) & Back Corner Cushion (L) to Corner