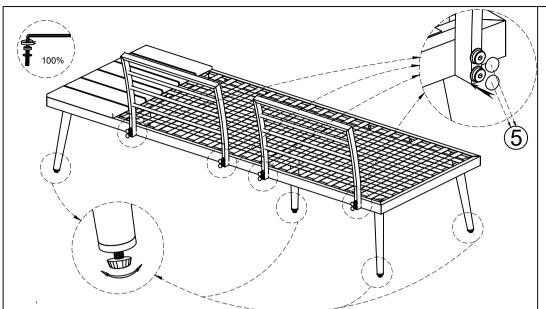

**STEP 5:** Put the Right Bench upright and make sure all legs are level, then firmly tighten Bolts with Allen Key (6) and Put to Cover (5).

**STEP 6:** Put on Seat Bench Cushion (I) & Back Cushion (K) to Right Bench

**STEP 9:** Put the Left Bench upright and make sure all legs are level, then firmly tighten Bolts with Allen Key (6) and Put to Cover (5).

**STEP 10:** Put on Seat Bench Cushion (I) & Back Cushion (K) to Left Bench