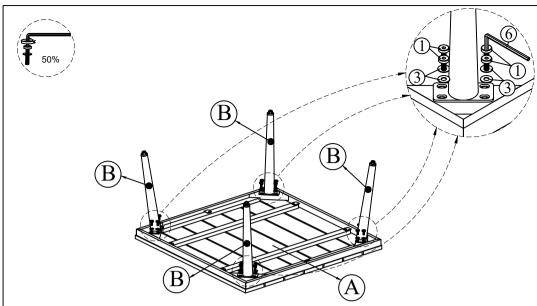

## Part List:

Page: 2/6

**STEP 1:** Connect The Part Top Table (A) & Leg Table (B), tighten Bolt (1), Flat Washer (3) with Allen Key (6).

**STEP 2:**Put the Table upright and make sure all legs are level, then firmly tighten Bolts with Allen Key (6) to Finish Table.