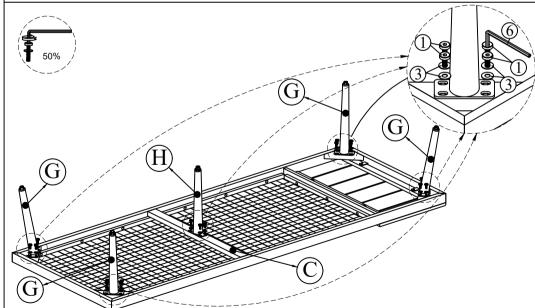

**STEP 3:** Connect The Part Right Seat Bench (C) & Side Leg Sofa (G), Middle Leg Sofa (H), tighten Bolt (1), Flat Washer (3) with Allen Key (6).

**STEP 4:** Connect The Part from STEP 3 & Back (F), tighten Bolt (2), Flat Washer (3), Vent Washer (4) with Allen Key (6).