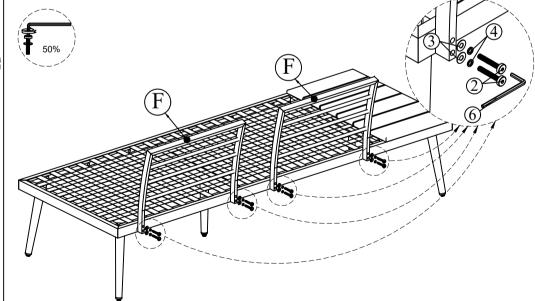

**STEP 3:** Connect The Part Right Seat Bench (C) & Side Leg Sofa (G), Middle Leg Sofa (H), tighten Bolt (1), Flat Washer (3) with Allen Key (6).

**STEP 4:** Connect The Part from STEP 3 & Back (F), tighten Bolt (2), Flat Washer (3), Vent Washer (4) with Allen Key (6).