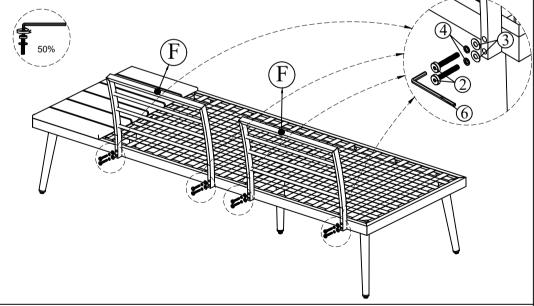

**STEP 3:** Connect The Part Right Seat Bench (C) & Side Leg Sofa (G), Middle Leg Sofa (H), tighten Bolt (1), Flat Washer (3) with Allen Key (6).

**STEP 4:** Connect The Part from STEP 3 & Back (F), tighten Bolt (2), Flat Washer (3), Vent Washer (4) with Allen Key (6).

**STEP 7:** Connect The Part Left Seat Bench (D) & Side Leg Sofa (G), Middle Leg Sofa (H), tighten Bolt (1), Flat Washer (3) with Allen Key (6).

**STEP 8:** Connect The Part from STEP 7 & Back (F), tighten Bolt (2), Flat Washer (3), Vent Washer (4) with Allen Key (6).