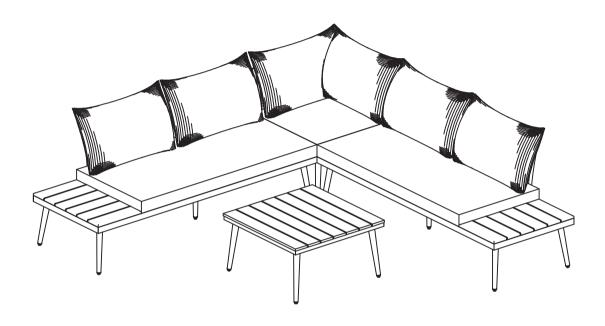

## ASSEMBLY INSTRUCTION BEAUMOUNT CORNER SOFA SET



PLU: 145790

## Notice:

- 1. 50% Tighten before fixing all screws, Allen wrench is recommended instead of an electric drill.
- 2. Place the item on a flat ground to adjust and make sure it remains stable.
- Tighten up all screws with tools gradually.
- 4. If the screws are not aligned with holes during assembly, please loosen all the other screws to 50% and continue the assembly process.
- 5. If the item is not stable, please loosen all the screws, adjust it on a flat ground and tighten up all screws again.
- 6. Note : If one or some screws are fully tightened during assembly, chances are the others will not be aligned with holes. In addition, all the holes are designed to be relatively larger to provide more space for the adjustment of the screws.

## Part List:



Page: 2/6



**STEP