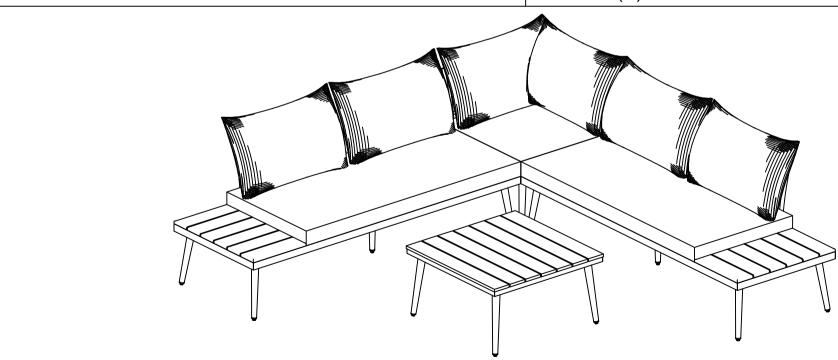

**STEP 13:** Put the Corner upright and make sure all legs are level, then firmly tighten Bolts with Allen Key (6) and Put to Cover (5).

**STEP 14:** Put on Seat Corner Cushion (J), Back Bench Cushion (K) & Back Corner Cushion (L) to Corner