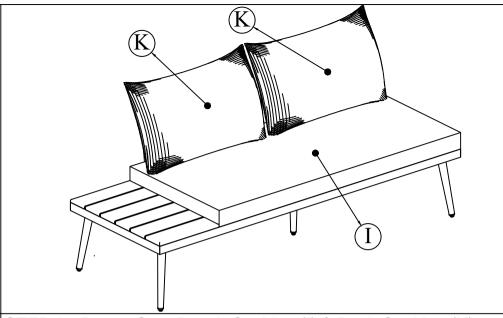

**STEP 5:** Put the Right Bench upright and make sure all legs are level, then firmly tighten Bolts with Allen Key (6) and Put to Cover (5).

**STEP 6:** Put on Seat Bench Cushion (I) & Back Cushion (K) to Right Bench