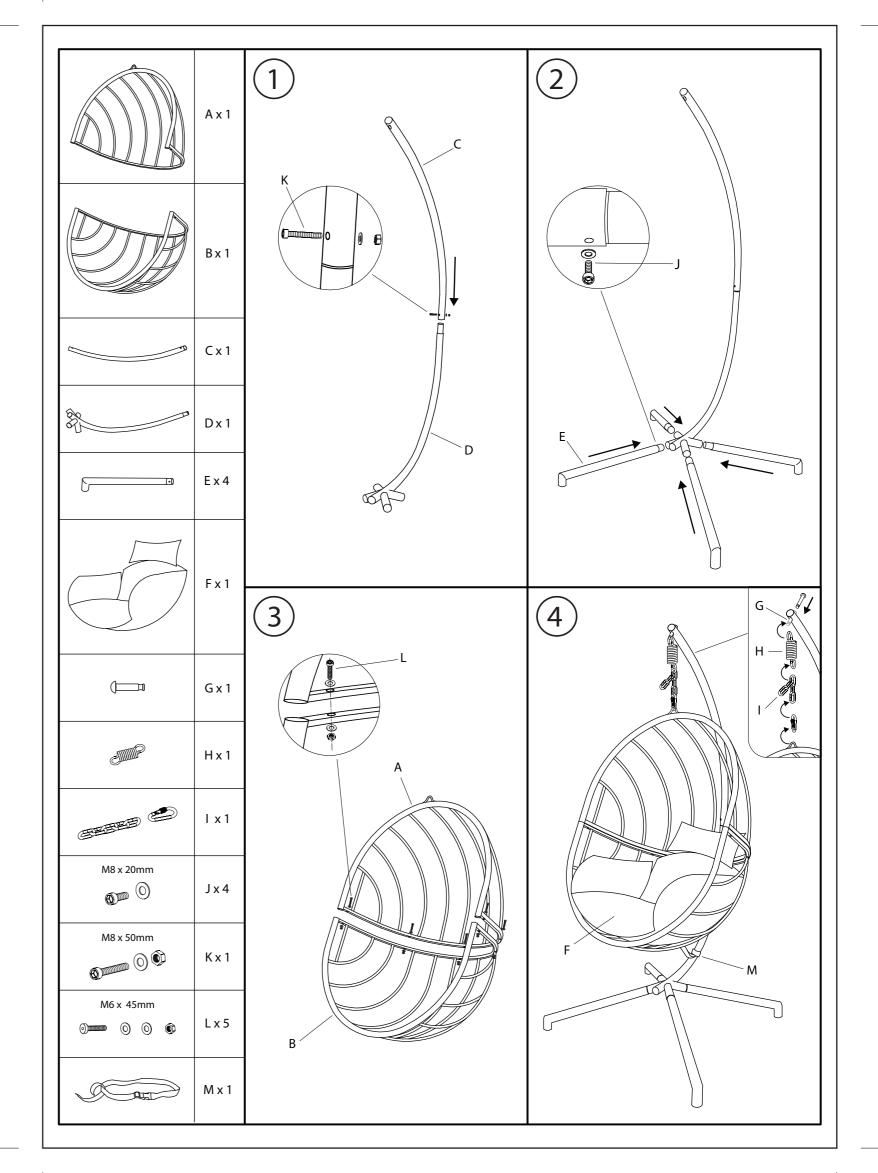

## RATTAN HANGING RELAXER CHAIR Model Number: 138165 Assembly Instructions

## IMPORTANT: PLEASE RETAIN THIS INSTRUCTION MANUAL FOR FUTURE REFERENCE. PLEASE READ CAREFULLY.

## **WARNING:**

This item is for domestic use only.

Two people are required to assemble this item.

Assemble this item on a flat, solid and even surface.

Make sure that all the necessary pieces are in the carton before starting the assembly. Maximum Loading Capacity is 100kg totally.