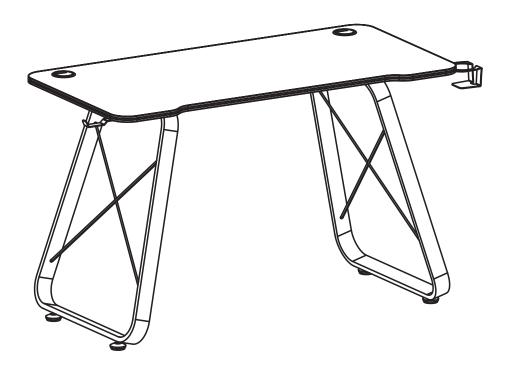

# **COMPUTER TABLE**

### **ASSEMBLY INSTRUCTION**

Thanks for purchasing one of our products, please read carefully the assembly instructions before the installation (Attention: Do not tighten the screws before all screws are in place).





GT-010D

#### **General Care:**

-Keep your furniture out direct sunlight-Use desk pads and coasters to protect the surface from dents, scratches, and moisture from hot or cold liquids.

#### Cleaning:

- -For cleaning, wipe the surface with a damp (not wet) cloth or wipe dry with a clean lint free cotton cloth.
- -Window cleaning liquid or a similar cleaning liquid can be used to clean glass surface.

GT-010D

### ■PARTS LIST





### **-**SCREWS LIST

| PART | QTY. | ITEM    |     |
|------|------|---------|-----|
| Α    | 12   | 6X12 MM |     |
| В    | 8    | 6X25 MM |     |
| С    | 4    | 6X30 MM |     |
| D    | 4    | 6X15 MM | (9) |

| PART | QTY. | ITEM           |   |
|------|------|----------------|---|
| E    | 20   | Ф <b>10 ММ</b> | 0 |
|      | 1    | M 4            |