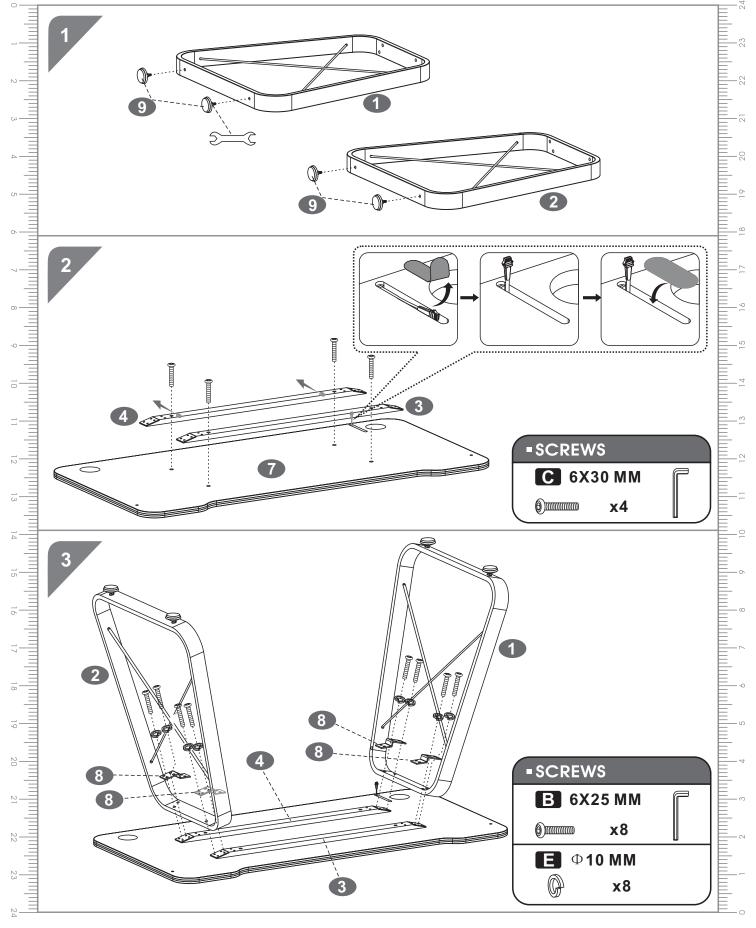

urface from dents, scratches, and moisture from hot or cold liquids.

#### Cleaning:

- -For cleaning, wipe the surface with a damp (not wet) cloth or wipe dry with a clean lint free cotton cloth.
- -Window cleaning liquid or a similar cleaning liquid can be used to clean glass surface.

GT-010D

### ■PARTS LIST





### **-**SCREWS LIST

| PART | QTY. | ITEM    |     |
|------|------|---------|-----|
| Α    | 12   | 6X12 MM |     |
| В    | 8    | 6X25 MM |     |
| С    | 4    | 6X30 MM |     |
| D    | 4    | 6X15 MM | (9) |

| PART | QTY. | ITEM           |   |
|------|------|----------------|---|
| E    | 20   | Ф <b>10 ММ</b> | 0 |
|      | 1    | M 4            |   |
|      | 1    |                | 5 |
|      |      |                |   |

**GT-010D** P.4

## **-** ASSEMBLY STEPS:



**GT-010D** P.5



GT-010D P.6