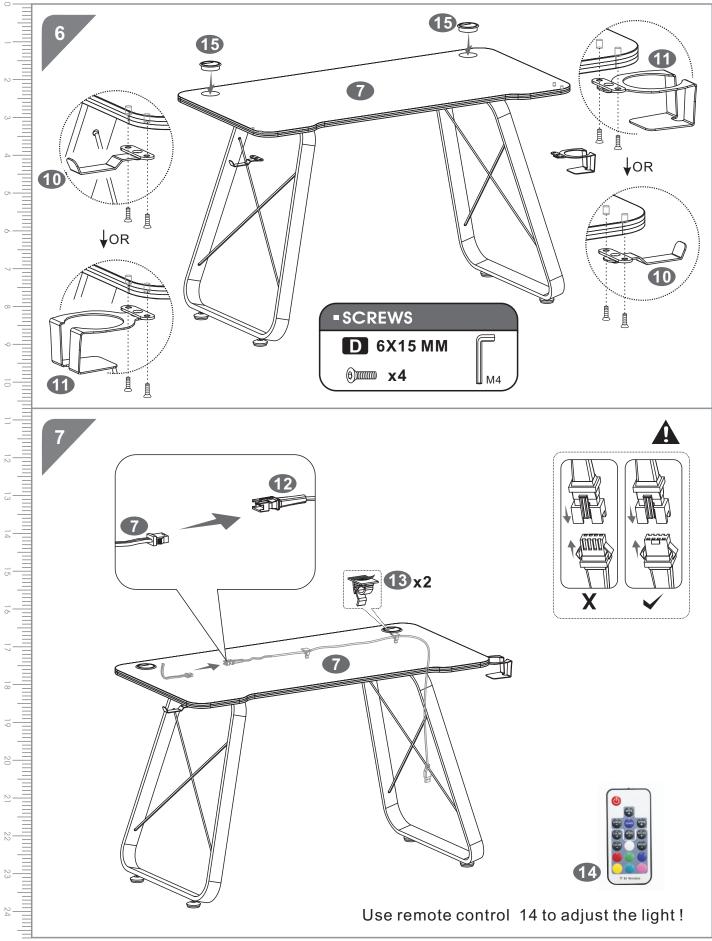

moisture from hot or cold liquids.

#### Cleaning:

- -For cleaning, wipe the surface with a damp (not wet) cloth or wipe dry with a clean lint free cotton cloth.
- -Window cleaning liquid or a similar cleaning liquid can be used to clean glass surface.

GT-010D

### ■PARTS LIST





### **-**SCREWS LIST

| PART | QTY. | ITEM    |     |
|------|------|---------|-----|
| Α    | 12   | 6X12 MM |     |
| В    | 8    | 6X25 MM |     |
| С    | 4    | 6X30 MM |     |
| D    | 4    | 6X15 MM | (9) |

| PART | QTY. | ITEM           |   |
|------|------|----------------|---|
| E    | 20   | Ф <b>10 ММ</b> | 0 |
|      | 1    | M 4            |   |
|      | 1    |                | 5 |
|      |      |                |   |

**GT-010D** P.4

## **-** ASSEMBLY STEPS:



**GT-010D** P.5



GT-010D P.6