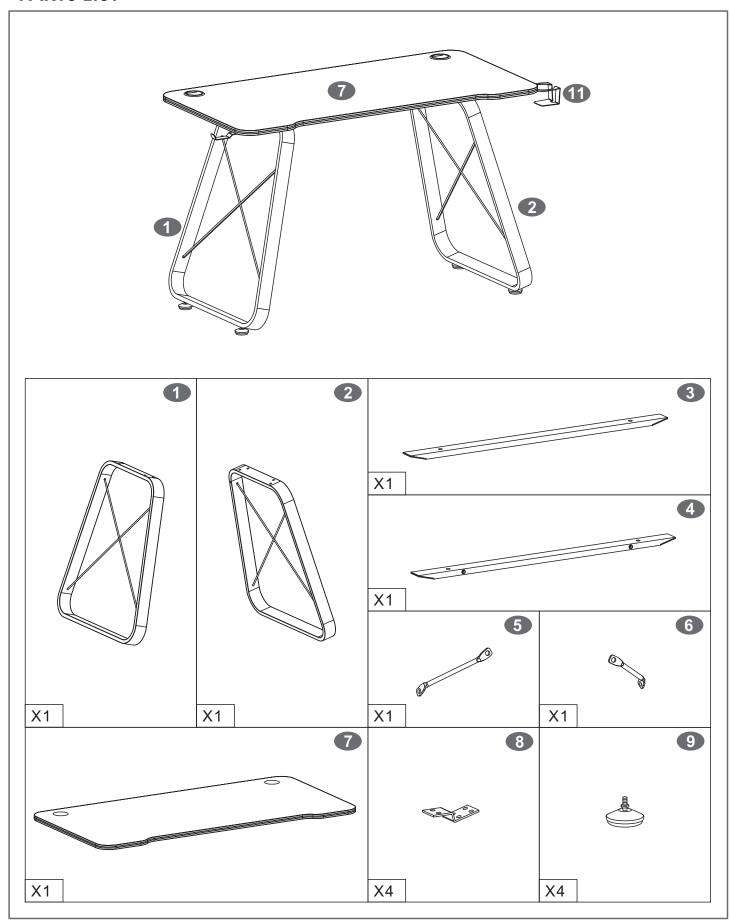

# **COMPUTER TABLE**

### **ASSEMBLY INSTRUCTION**

Thanks for purchasing one of our products, please read carefully the assembly instructions before the installation (Attention: Do not tighten the screws before all screws are in place).





GT-010D

#### **General Care:**

-Keep your furniture out direct sunlight-Use desk pads and coasters to protect the surface from dents, scratches, and moisture from hot or cold liquids.

#### Cleaning:

- -For cleaning, wipe the surface with a damp (not wet) cloth or wipe dry with a clean lint free cotton cloth.
- -Window cleaning liquid or a similar cleaning liquid can be used to clean glass surface.

GT-010D

### ■PARTS LIST





### **-**SCREWS LIST

| PART | QTY. | ITEM    |     |
|------|------|---------|-----|
| Α    | 12   | 6X12 MM |     |
| В    | 8    | 6X25 MM |     |
| С    | 4    | 6X30 MM |     |
| D    | 4    | 6X15 MM | (9) |

| PART | QTY. | ITEM           |   |
|------|------|----------------|---|
| E    | 20   | Ф <b>10 ММ</b> | 0 |
|      | 1    | M 4            |   |
|      | 1    |                | 5 |
|      |      |                |   |

**GT-010D** P.4

## **-** ASSEMBLY STEPS:



**GT-010D** P.5



GT-010D P.6