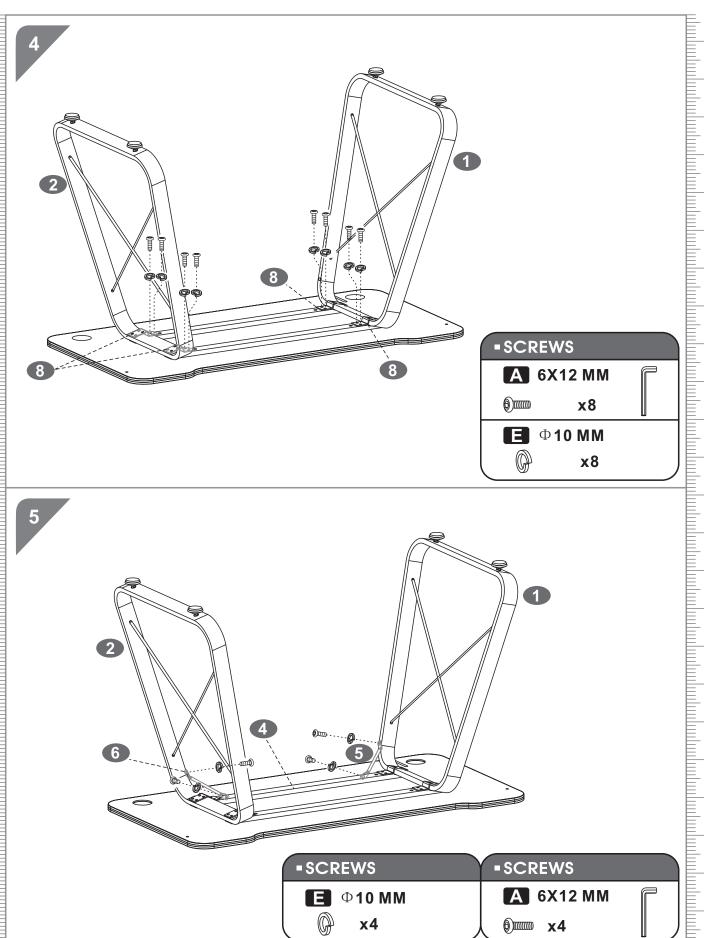

scratches, and moisture from hot or cold liquids.

#### Cleaning:

- -For cleaning, wipe the surface with a damp (not wet) cloth or wipe dry with a clean lint free cotton cloth.
- -Window cleaning liquid or a similar cleaning liquid can be used to clean glass surface.

GT-010D

### ■PARTS LIST





### **-**SCREWS LIST

| PART | QTY. | ITEM    |     |
|------|------|---------|-----|
| Α    | 12   | 6X12 MM |     |
| В    | 8    | 6X25 MM |     |
| С    | 4    | 6X30 MM |     |
| D    | 4    | 6X15 MM | (9) |

| PART | QTY. | ITEM           |   |
|------|------|----------------|---|
| E    | 20   | Ф <b>10 ММ</b> | 0 |
|      | 1    | M 4            |   |
|      | 1    |                | 5 |
|      |      |                |   |

**GT-010D** P.4

## **-** ASSEMBLY STEPS:



**GT-010D** P.5



GT-010D P.6