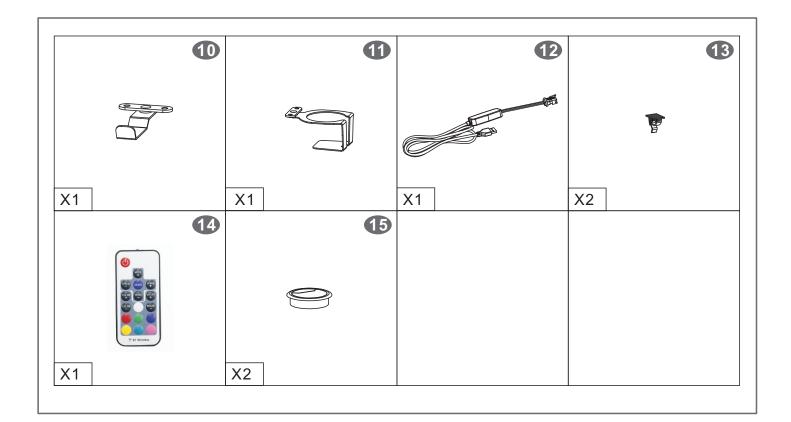

# **COMPUTER TABLE**

### **ASSEMBLY INSTRUCTION**

Thanks for purchasing one of our products, please read carefully the assembly instructions before the installation (Attention: Do not tighten the screws before all screws are in place).





GT-010D

#### **General Care:**

-Keep your furniture out direct sunlight-Use desk pads and coasters to protect the surface from dents, scratches, and moisture from hot or cold liquids.

#### Cleaning:

- -For cleaning, wipe the surface with a damp (not wet) cloth or wipe dry with a clean lint free cotton cloth.
- -Window cleaning liquid or a similar cleaning liquid can be used to clean glass surface.

GT-010D

### ■PARTS LIST





### **-**SCREWS LIST

| PART | QTY. | ITEM    |     |
|------|------|---------|-----|
| Α    | 12   | 6X12 MM |     |
| В    | 8    | 6X25 MM |     |
| С    | 4    | 6X30 MM |     |
| D    | 4    | 6X15 MM | (9) |

| PART | QTY. | ITEM           |   |
|------|------|----------------|---|
| E    | 20   | Ф <b>10 ММ</b> | 0 |
|      | 1    | M 4            |   |
|      | 1    |                | 5 |
|      |      |                |   |

**GT-010D** P.4

## **-** ASSEMBLY STEPS:



**GT-010D** P.5



GT-010D P.6