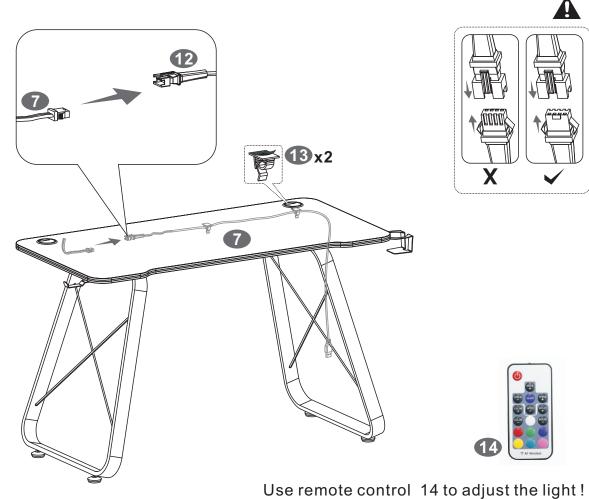

isture from hot or cold liquids.

#### Cleaning:

- -For cleaning, wipe the surface with a damp (not wet) cloth or wipe dry with a clean lint free cotton cloth.
- -Window cleaning liquid or a similar cleaning liquid can be used to clean glass surface.

GT-010D

### ■PARTS LIST





### **-**SCREWS LIST

| PART | QTY. | ITEM    |     |
|------|------|---------|-----|
| Α    | 12   | 6X12 MM |     |
| В    | 8    | 6X25 MM |     |
| С    | 4    | 6X30 MM |     |
| D    | 4    | 6X15 MM | (9) |

| PART | QTY. | ITEM           |   |
|------|------|----------------|---|
| E    | 20   | Ф <b>10 ММ</b> | 0 |
|      | 1    | M 4            |   |
|      | 1    |                | 5 |
|      |      |                |   |

**GT-010D** P.4

## **-** ASSEMBLY STEPS:



**GT-010D** P.5



GT-010D P.6