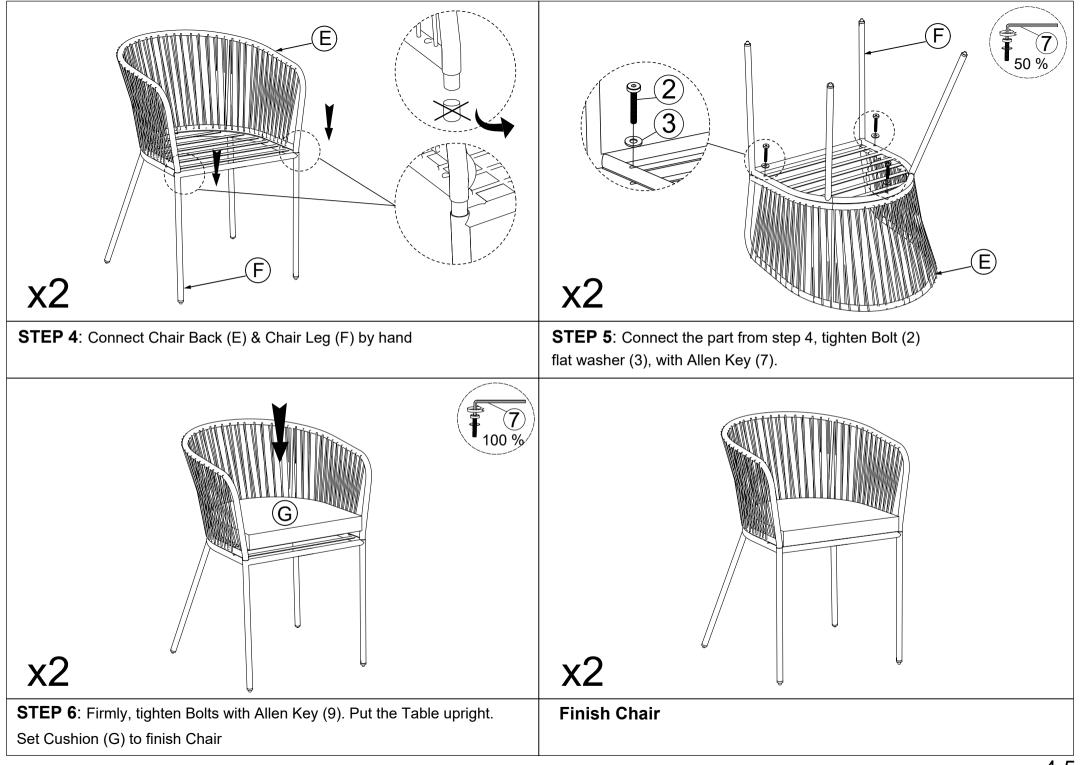

## Notice :

- 1. 50% Tighten before fixing all screws, Allen wrench is recommended instead of an electric drill.
- 2. Place the item on a flat ground to adjust and make sure it remains stable.
- 3. Tighten up all screws with tools gradually.
- 4. If the screws are not aligned with holes during assembly, please loosen all the other screws to 50% and continue the assembly process.
- 5. If the item is not stable, please loosen all the screws, adjust it on a flat ground and tighten up all screws again.
- 6. Note : If one or some screws are fully tightened during assembly, chances are the others will not be aligned with holes. In addition, all the holes are designed to be relatively larger to provide more space for the adjustment of the screws.