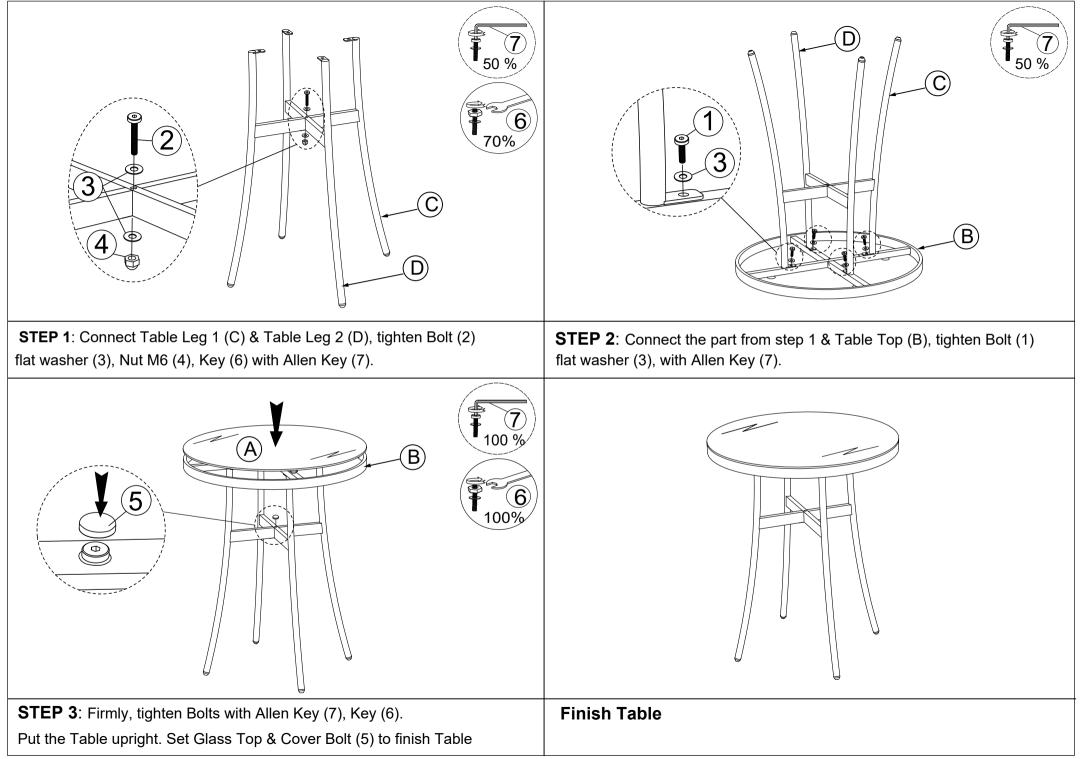

## Notice :

- 1. 50% Tighten before fixing all screws, Allen wrench is recommended instead of an electric drill.
- 2. Place the item on a flat ground to adjust and make sure it remains stable.
- 3. Tighten up all screws with tools gradually.
- 4. If the screws are not aligned with holes during assembly, please loosen all the other screws to 50% and continue the assembly process.
- 5. If the item is not stable, please loosen all the screws, adjust it on a flat ground and tighten up all screws again.
- 6. Note : If one or some screws are fully tightened during assembly, chances are the others will not be aligned with holes. In addition, all the holes are designed to be relatively larger to provide more space for the adjustment of the screws.