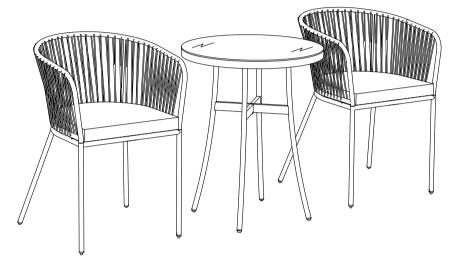

## ASSEMBLY INSTRUCTION

## **PALOMA 3 PIECE RATTAN BISTRO SET**



PLU: 155658 PLU: 155659

## Notice :

- 1. 50% Tighten before fixing all screws, Allen wrench is recommended instead of an electric drill.
- 2. Place the item on a flat ground to adjust and make sure it remains stable.
- 3. Tighten up all screws with tools gradually.
- 4. If the screws are not aligned with holes during assembly, please loosen all the other screws to 50% and continue the assembly process.
- 5. If the item is not stable, please loosen all the screws, adjust it on a flat ground and tighten up all screws again.
- 6. Note : If one or some screws are fully tightened during assembly, chances are the others will not be aligned with holes. In addition, all the holes are designed to be relatively larger to provide more space for the adjustment of the screws.