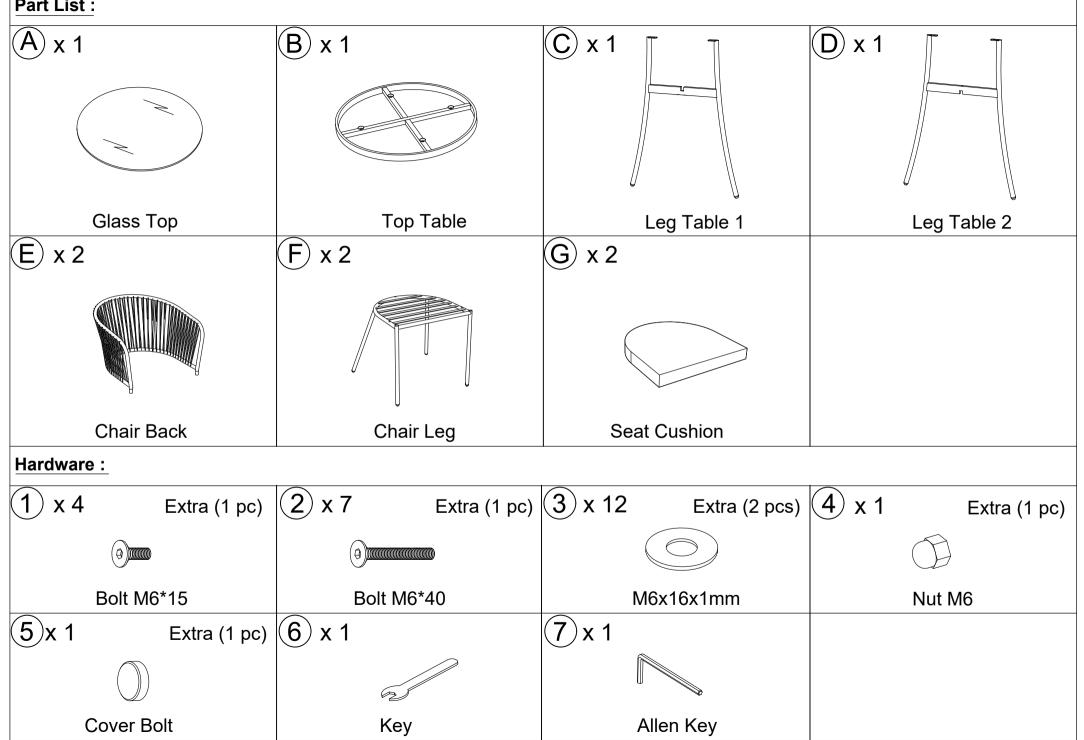

## Notice :

- 1. 50% Tighten before fixing all screws, Allen wrench is recommended instead of an electric drill.
- 2. Place the item on a flat ground to adjust and make sure it remains stable.
- 3. Tighten up all screws with tools gradually.
- 4. If the screws are not aligned with holes during assembly, please loosen all the other screws to 50% and continue the assembly process.
- 5. If the item is not stable, please loosen all the screws, adjust it on a flat ground and tighten up all screws again.
- 6. Note : If one or some screws are fully tightened during assembly, chances are the others will not be aligned with holes. In addition, all the holes are designed to be relatively larger to provide more space for the adjustment of the screws.