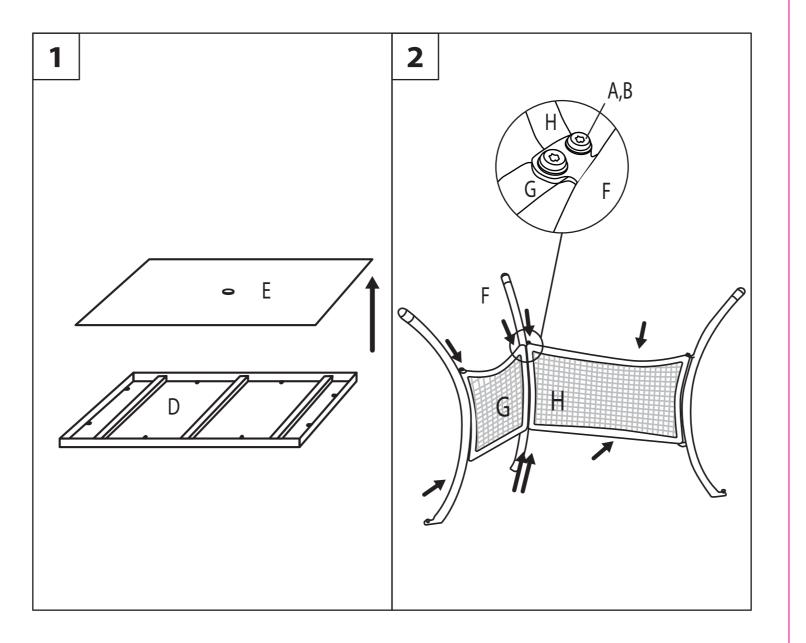

glass table tops.
- Please take care when moving the table, it should always be lifted to be moved.
- Please take care when placing any heavy items on the table.
- Always remove any parasol before moving the table, during windy conditions, and when the table is not in use.

## **CLEAN AND CARE**

- Do not use in adverse weather conditions (especially high winds).
- Damp wipe only and dry naturally.
- Please ensure furniture is dry before storing.
- Periodically ensure all the screws and fixings are secure and the item is stable.
- We strongly advise covering up or storing away your furniture when not in use to protect it from the elements.
- Keep away from fire.
- Please store all cushions indoor when not in use.

Please retain your receipt as proof of purchase.



size : 21 X 29.7 cm







size: 21 X 29.7 cm