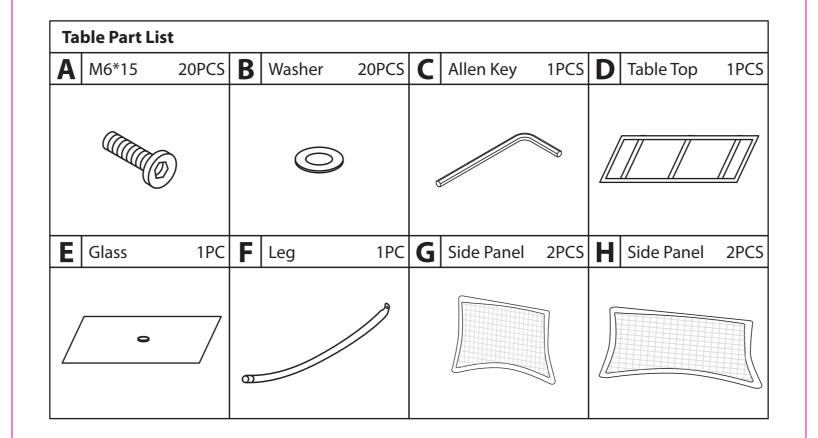

on glass table tops.
- Please take care when moving the table, it should always be lifted to be moved.
- Please take care when placing any heavy items on the table.
- Always remove any parasol before moving the table, during windy conditions, and when the table is not in use.

## **CLEAN AND CARE**

- Do not use in adverse weather conditions (especially high winds).
- Damp wipe only and dry naturally.
- Please ensure furniture is dry before storing.
- Periodically ensure all the screws and fixings are secure and the item is stable.
- We strongly advise covering up or storing away your furniture when not in use to protect it from the elements.
- Keep away from fire.
- Please store all cushions indoor when not in use.

Please retain your receipt as proof of purchase.



size : 21 X 29.7 cm







size: 21 X 29.7 cm