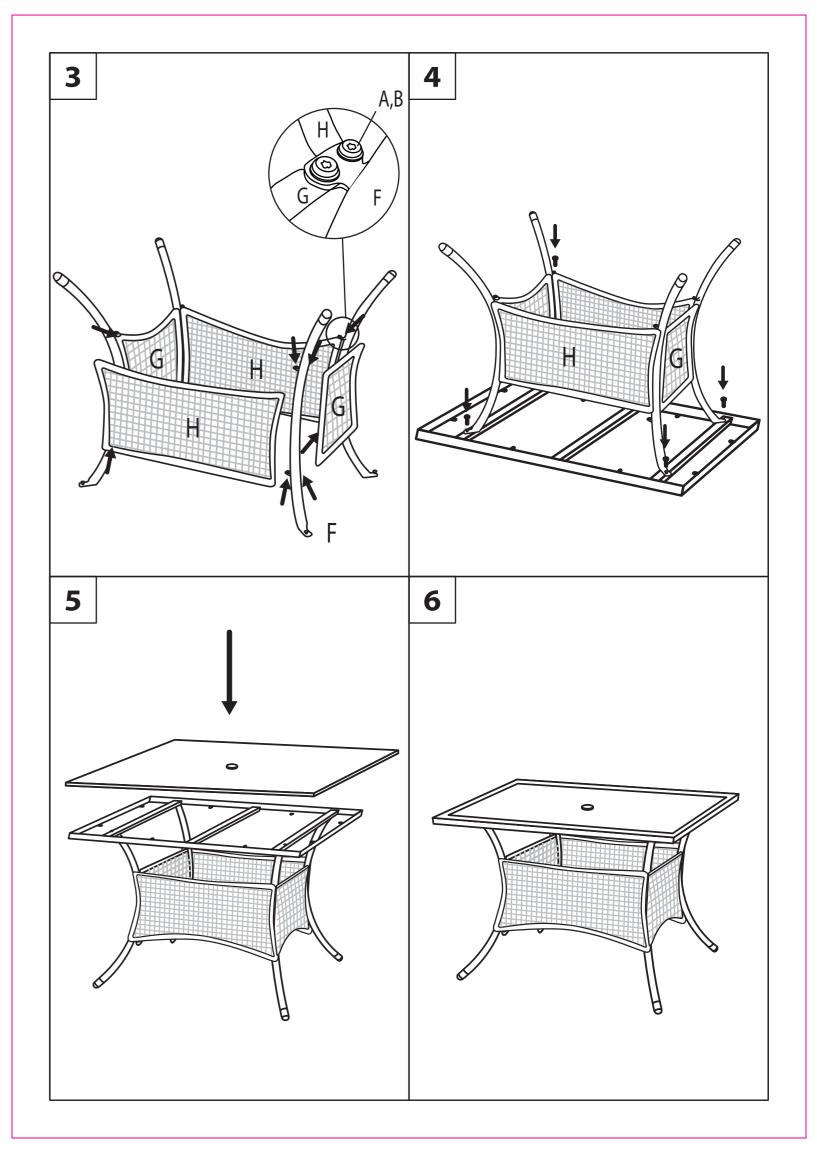

lass table tops.
- Please take care when moving the table, it should always be lifted to be moved.
- Please take care when placing any heavy items on the table.
- Always remove any parasol before moving the table, during windy conditions, and when the table is not in use.

## **CLEAN AND CARE**

- Do not use in adverse weather conditions (especially high winds).
- Damp wipe only and dry naturally.
- Please ensure furniture is dry before storing.
- Periodically ensure all the screws and fixings are secure and the item is stable.
- We strongly advise covering up or storing away your furniture when not in use to protect it from the elements.
- Keep away from fire.
- Please store all cushions indoor when not in use.

Please retain your receipt as proof of purchase.



size : 21 X 29.7 cm







size: 21 X 29.7 cm