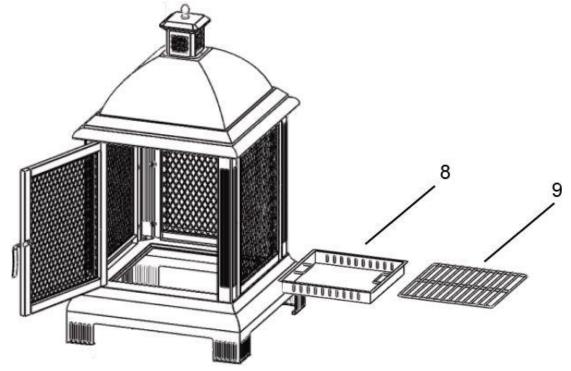

### PARTS LIST

| DESCRIPTION             | DRAWING | QTY   |
|-------------------------|---------|-------|
| (1) FINIAL              |         | 1 PC  |
| (2) CAP                 |         | 1 PC  |
| (3) ROOF                |         | 1 PC  |
| (4) SIDE SPARK<br>GUARD |         | 2 PCS |
| (5) BACK<br>SPARK GUARD |         | 1 PC  |
| (6) DOOR                |         | 1 PC  |
| (7) DOOR<br>HANDLE      |         | 1 SET |
| (8) ASH PAN             |         | 1 PC  |
| (9) GRATE               |         | 1 PC  |
| (10) BASE               |         | 1 PC  |
| (11) POKER              |         | 1 PC  |