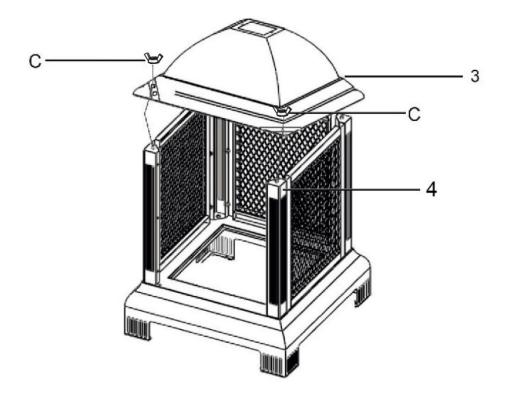

Step 3: Assemble roof (3) to the pillar nut (C).

Step 4: Assemble door handle (7) on the door (6), then insert pin (B) inside the left corner of the roof. Pay attention to the hole near the left pillar on the base and install the door on the base (10).

Step 5: Assembly the cap (2) on the roof (3) by using screw A and nut B. Then assembly the finial (1) on the cap.

Now you can enjoy your time with our fire pit!