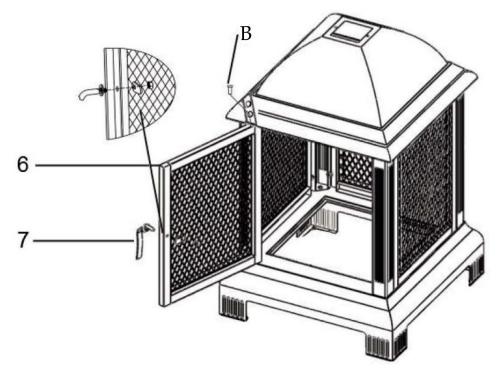

**Step By Step Assembly Instructions:** 

Step 1: Choose a level location for assembly. Remove all parts from packaging, check parts list for missing parts.

Step 2: Assemble side spark guard (4) on the base (10) by using nut (C). Assemble back spark guard (5) on the side spark guard (4).

Step 3: Assemble roof (3) to the pillar nut (C).

Step 4: Assemble door handle (7) on the door (6), then insert pin (B) inside the left corner of the roof. Pay attention to the hole near the left pillar on the base and install the door on the base (10).