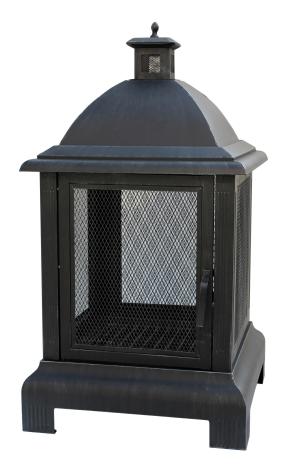

#### PRODUCT NAME: ALMERIA PALACE FIREPIT

#### WARNINGS:

- This fireplace is intended for outdoor use only. Do not use on wooden decks.
- This fireplace is intended to burn wood logs only. Do not burn coal, leaves, or other combustible materials in the fireplace.
- Not for use by children. Keep children and pets away from the fireplace.
- The fire pit is hot. Use with caution. Do not touch the hot fireplace with bare hands.
- Never leave the burning fireplace unattended, and always extinguish the fire completely before leaving the fireplace.
- Do not use near flammable or combustible objects or materials.
- When the fireplace is in use, the handle on the mesh screen and door can reach extreme temperatures that can cause serious injury to an unprotected hand. Use a poker or an appropriate heat resistant glove or pad when handling.
- Check local fire regulations and municipal by-laws for safe use.