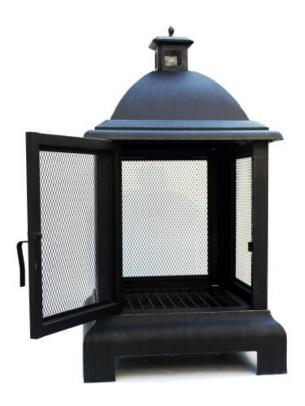

### PARTS LIST

| DESCRIPTION             | DRAWING | QTY   |
|-------------------------|---------|-------|
| (1) FINIAL              |         | 1 PC  |
| (2) CAP                 |         | 1 PC  |
| (3) ROOF                |         | 1 PC  |
| (4) SIDE SPARK<br>GUARD |         | 2 PCS |
| (5) BACK<br>SPARK GUARD |         | 1 PC  |
| (6) DOOR                |         | 1 PC  |
| (7) DOOR<br>HANDLE      |         | 1 SET |
| (8) ASH PAN             |         | 1 PC  |
| (9) GRATE               |         | 1 PC  |
| (10) BASE               |         | 1 PC  |
| (11) POKER              |         | 1 PC  |

Step 3: Assemble roof (3) to the pillar nut (C).

Step 4: Assemble door handle (7) on the door (6), then insert pin (B) inside the left corner of the roof. Pay attention to the hole near the left pillar on the base and install the door on the base (10).