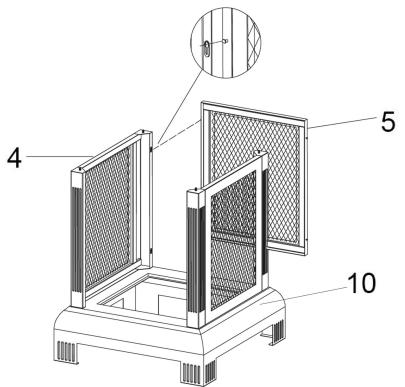

**Step By Step Assembly Instructions:** 

Step 1: Choose a level location for assembly. Remove all parts from packaging, check parts list for missing parts.

Step 2: Assemble side spark guard (4) on the base (10) by using nut (C). Assemble back spark guard (5) on the side spark guard (4).