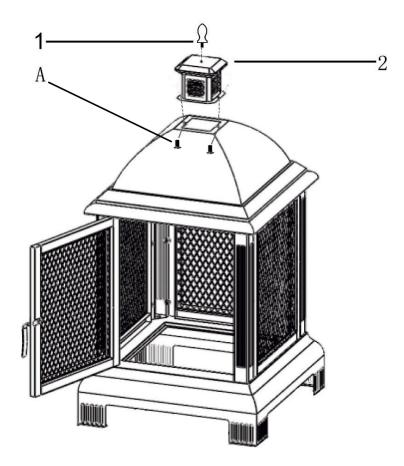

Step 5: Assembly the cap (2) on the roof (3) by using screw A and nut B. Then assembly the finial (1) on the cap.

Now you can enjoy your time with our fire pit!