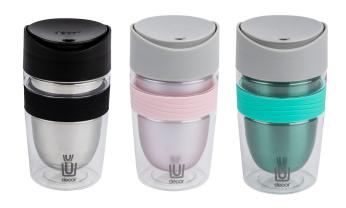

## Double Wall Reusable Durable Tritan™ and Stainless Steel

## **CARE AND USAGE GUIDE**

- Medium 370ml | 15.5fl oz
- Barista friendly standard size
- Made with Premium Durable Tritan™ &
  Stainless Steel™
- Easy pop open, pop close spill resistant lid
- Non slip silicone grip
- Cool touch double wall design