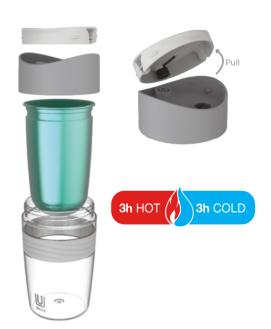

## **USAGE**

- Wash before first use and after each use.
- Simple pull apart components for easy cleaning.
- Inner cup can be removed.
- Pull top disk of lid firmly from back edge to separate into two parts.
- Place lid in open position before placing lid on base.
- Use with the lid on only.
- Never overfill cup and ensure lid is properly fitted to base.
- Contents may be hot.
- Separate all cup parts before washing.
- Plastic parts are dishwasher safe.
- Only hand wash stainless steel parts

## **WARNINGS**

- To prevent injury allow very hot liquid to cool to drinking temperature before closing lid.
- Not suitable for freezer or microwave use.
- Stainless steel parts are not dishwasher safe, handwash only.
- Do not carry cup containing liquid in bags in case of accidental opening.