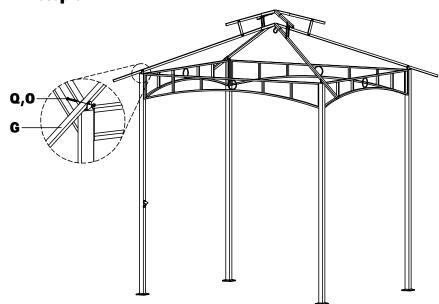

Step 1 <1> A/B/C-A/B/C-<2>

Step 2

Step 4

Step 5

Step 6

Step 8

Step 9

Step 10