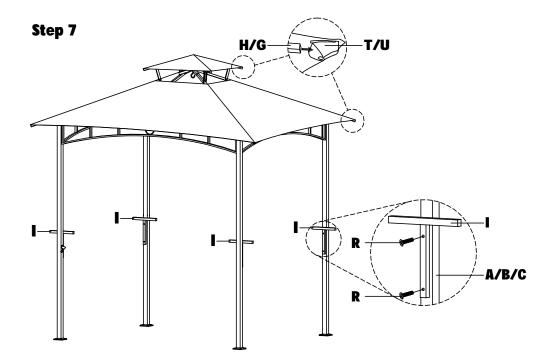

Step 1 <1> A/B/C-A/B/C-<2>

Step 2

Step 4

Step 5

Step 6

Step 8

Step 9

Step 10