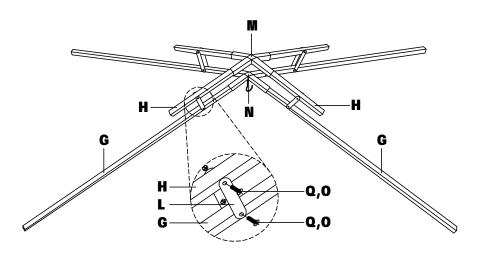

Step 1 <1> A/B/C-A/B/C-<2>

Step 2

Step 4

Step 5

Step 6

Step 8

Step 9

Step 10