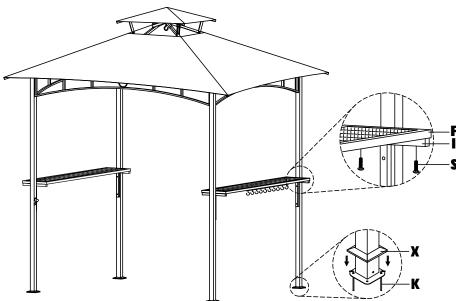

## **Assembling sheets for Gazebo PLU: 062154**

**Note:** This gazebo is meant to be used for decorative and sunshade purposes only. It cannot withstand strong winds and heavy rain and should not be used as a permanent fixture in your yard, deck or cement patio. Bolting the gazebo to cement patio or deck can cause damage to the structure during heavy winds and rain.

## **Warnings:**

- 1. Do not ignite fireworks underneath the gazebo.
- 2. This product is designed for leisure use only and is not a shelter against adverse weather conditions.
- 3. Canopy should be removed during high winds to prevent damage to the canopy and gazebo frame.

Step 1 <1> A/B/C-A/B/C-<2>

Step 2

Step 4

Step 5

Step 6

Step 8

Step 9

Step 10