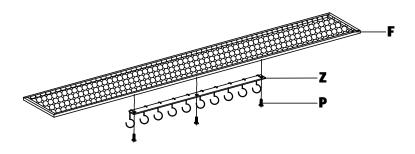

Step 1 <1> A/B/C-A/B/C-<2>

Step 2

Step 4

Step 5

Step 6

Step 8

Step 9

Step 10