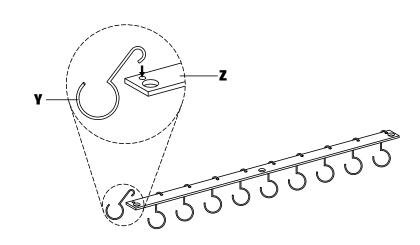

Step 1 <1> A/B/C-A/B/C-<2>

Step 2

Step 4

Step 5

Step 6

Step 8

Step 9

Step 10