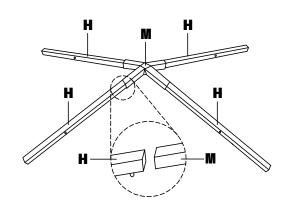

Step 1 <1> A/B/C-A/B/C-<2>

Step 2

Step 4

Step 5

Step 6

Step 8

Step 9

Step 10