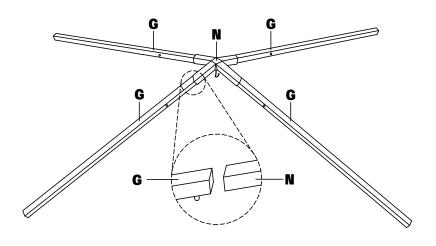

Step 1 <1> A/B/C-A/B/C-<2>

Step 2

Step 4

Step 5

Step 6

Step 8

Step 9

Step 10