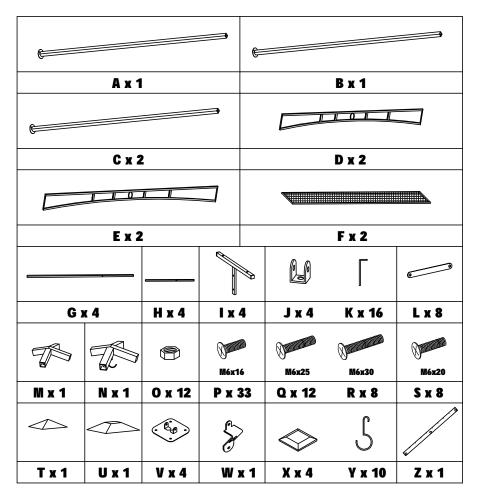

Step 1 <1> A/B/C-A/B/C-<2>

Step 2

Step 4

Step 5

Step 6

Step 8

Step 9

Step 10