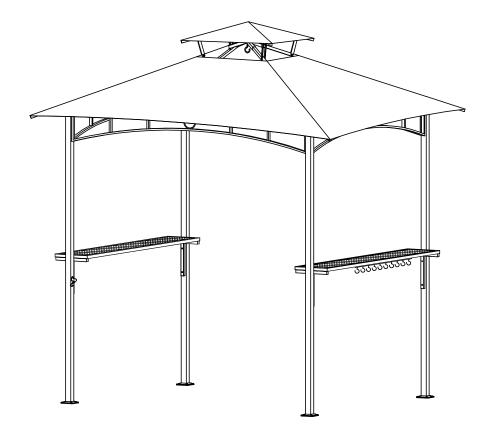

## **Assembling sheets for Gazebo PLU: 062154**

**Note:** This gazebo is meant to be used for decorative and sunshade purposes only. It cannot withstand strong winds and heavy rain and should not be used as a permanent fixture in your yard, deck or cement patio. Bolting the gazebo to cement patio or deck can cause damage to the structure during heavy winds and rain.