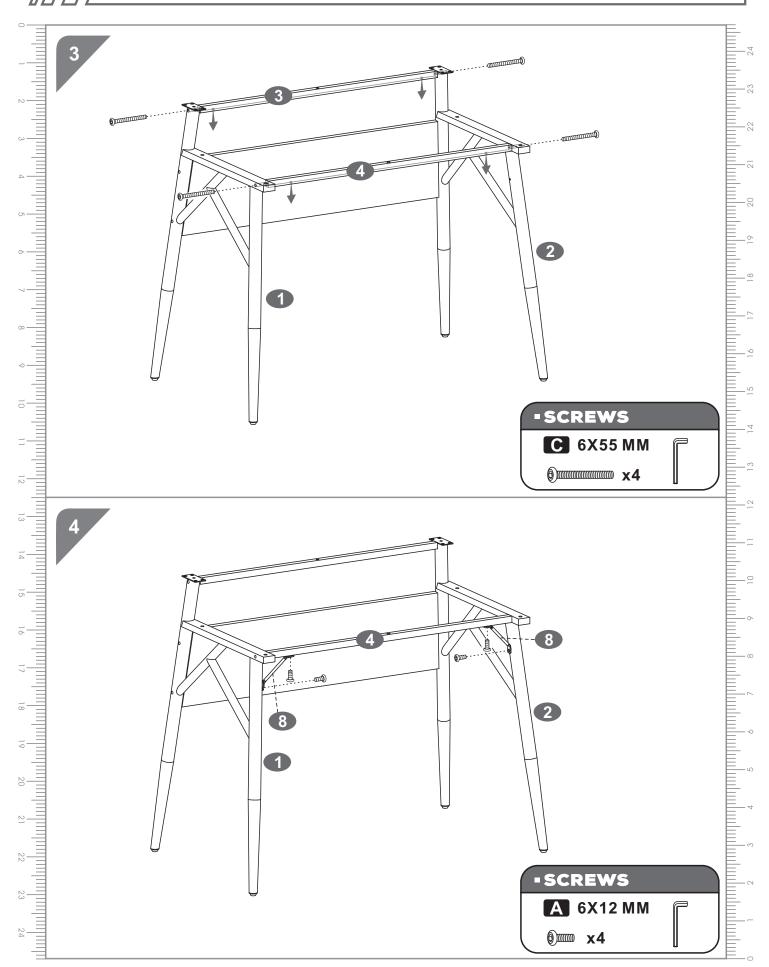

scratches, and moisture from hot or cold liquids.

#### Cleaning:

- -For cleaning, wipe the surface with a damp (not wet) cloth or wipe dry with a clean lint free cotton cloth.
- -Window cleaning liquid or a similar cleaning liquid can be used to clean glass surface.

CT-3637

### PARTS LIST



///// CT-3637



# **-SCREWS LIST**

| PART | QTY. | ITEM    |  |
|------|------|---------|--|
| A    | 12   | 6X12 MM |  |
| В    | 6    | 6X30 MM |  |
| С    | 4    | 6X55 MM |  |
| D    | 4    | 6X75 MM |  |

| PART | QTY. | ITEM           |       |
|------|------|----------------|-------|
| E    | 3    | 4X14MM         | ()mm> |
| F    | 4    | Ф <b>10 ММ</b> |       |
|      | 1    | М 4            |       |
|      | 1    |                |       |

// CT-3637

# - ASSEMBLY STEPS:



CT-3637



CT-3637 P.6



CT-3637