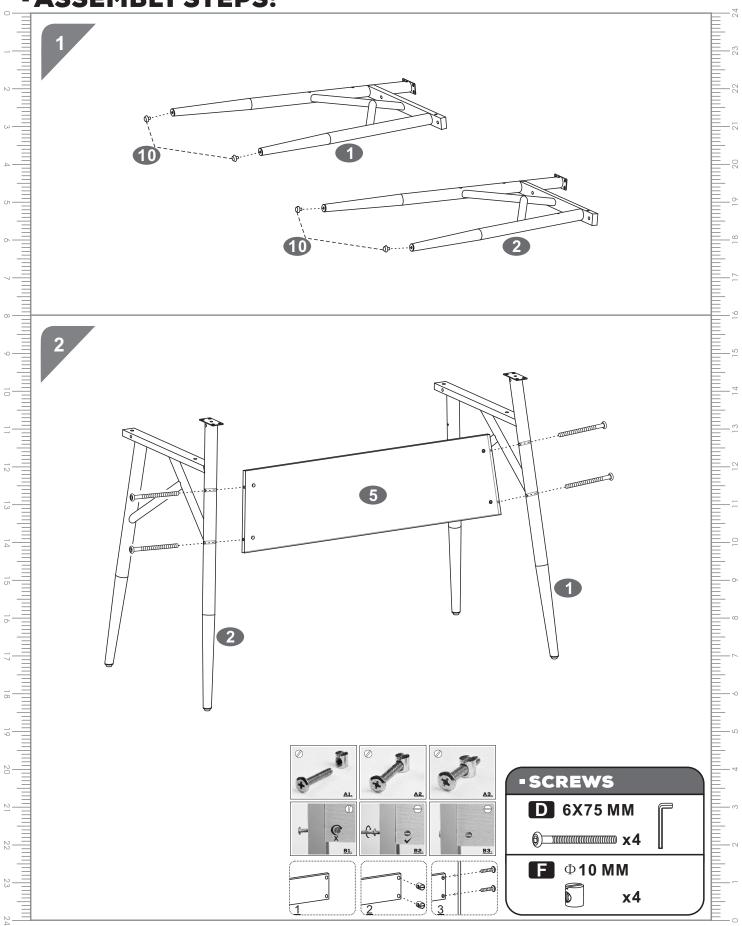

rom dents, scratches, and moisture from hot or cold liquids.

#### Cleaning:

- -For cleaning, wipe the surface with a damp (not wet) cloth or wipe dry with a clean lint free cotton cloth.
- -Window cleaning liquid or a similar cleaning liquid can be used to clean glass surface.

CT-3637

### PARTS LIST



///// CT-3637



# **-SCREWS LIST**

| PART | QTY. | ITEM    |  |
|------|------|---------|--|
| A    | 12   | 6X12 MM |  |
| В    | 6    | 6X30 MM |  |
| С    | 4    | 6X55 MM |  |
| D    | 4    | 6X75 MM |  |

| PART | QTY. | ITEM           |       |
|------|------|----------------|-------|
| E    | 3    | 4X14MM         | ()mm> |
| F    | 4    | Ф <b>10 ММ</b> |       |
|      | 1    | М 4            |       |
|      | 1    |                |       |

// CT-3637

# - ASSEMBLY STEPS:



CT-3637



CT-3637 P.6



CT-3637