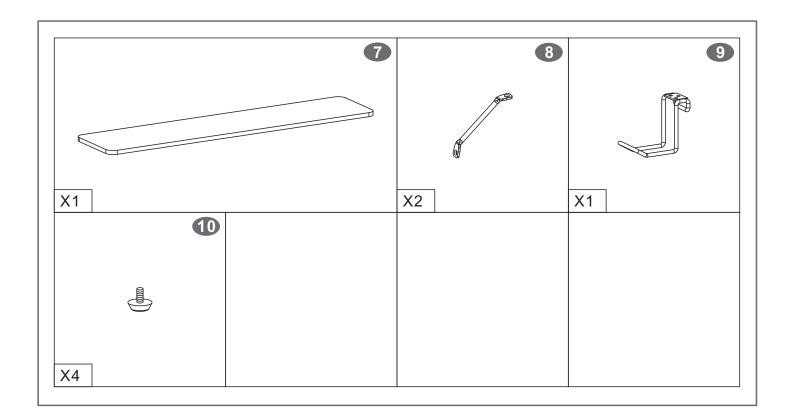

# **COMPUTER TABLE**

### **ASSEMBLY INSTRUCTION**

Thanks for purchasing one of our products, please read carefully the assembly instructions before the installation (Attention: Do not tighten the screws before all screws are in place).





CT-3637

#### **General Care:**

-Keep your furniture out direct sunlight-Use desk pads and coasters to protect the surface from dents, scratches, and moisture from hot or cold liquids.

#### Cleaning:

- -For cleaning, wipe the surface with a damp (not wet) cloth or wipe dry with a clean lint free cotton cloth.
- -Window cleaning liquid or a similar cleaning liquid can be used to clean glass surface.

CT-3637

### PARTS LIST



///// CT-3637



# **-SCREWS LIST**

| PART | QTY. | ITEM    |  |
|------|------|---------|--|
| A    | 12   | 6X12 MM |  |
| В    | 6    | 6X30 MM |  |
| С    | 4    | 6X55 MM |  |
| D    | 4    | 6X75 MM |  |

| PART | QTY. | ITEM           |       |
|------|------|----------------|-------|
| E    | 3    | 4X14MM         | ()mm> |
| F    | 4    | Ф <b>10 ММ</b> |       |
|      | 1    | М 4            |       |
|      | 1    |                |       |

// CT-3637

# - ASSEMBLY STEPS:



CT-3637



CT-3637 P.6



CT-3637