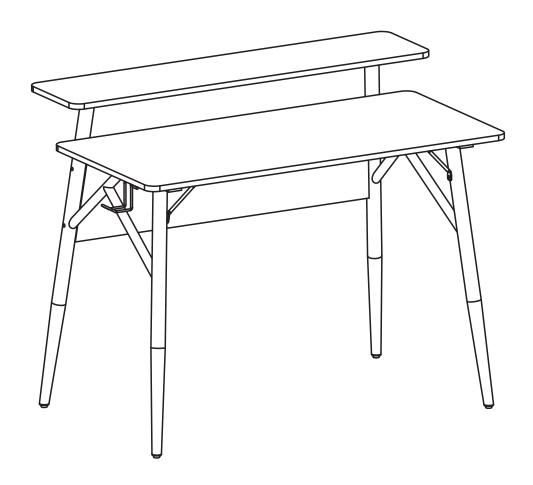

# **COMPUTER TABLE**

### **ASSEMBLY INSTRUCTION**

Thanks for purchasing one of our products, please read carefully the assembly instructions before the installation (Attention: Do not tighten the screws before all screws are in place).





CT-3637

#### **General Care:**

-Keep your furniture out direct sunlight-Use desk pads and coasters to protect the surface from dents, scratches, and moisture from hot or cold liquids.

#### Cleaning:

- -For cleaning, wipe the surface with a damp (not wet) cloth or wipe dry with a clean lint free cotton cloth.
- -Window cleaning liquid or a similar cleaning liquid can be used to clean glass surface.

CT-3637

### PARTS LIST



///// CT-3637



# **-SCREWS LIST**

| PART | QTY. | ITEM    |  |
|------|------|---------|--|
| A    | 12   | 6X12 MM |  |
| В    | 6    | 6X30 MM |  |
| С    | 4    | 6X55 MM |  |
| D    | 4    | 6X75 MM |  |

| PART | QTY. | ITEM           |       |
|------|------|----------------|-------|
| E    | 3    | 4X14MM         | ()mm> |
| F    | 4    | Ф <b>10 ММ</