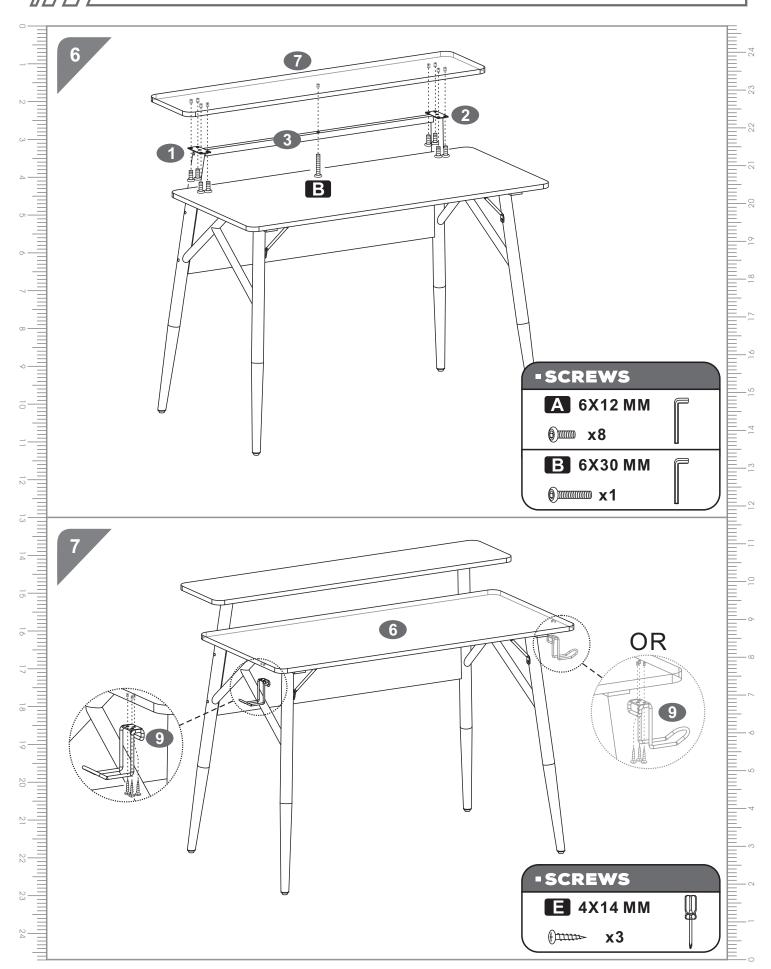

om hot or cold liquids.

#### Cleaning:

- -For cleaning, wipe the surface with a damp (not wet) cloth or wipe dry with a clean lint free cotton cloth.
- -Window cleaning liquid or a similar cleaning liquid can be used to clean glass surface.

CT-3637

### PARTS LIST



///// CT-3637



# **-SCREWS LIST**

| PART | QTY. | ITEM    |  |
|------|------|---------|--|
| A    | 12   | 6X12 MM |  |
| В    | 6    | 6X30 MM |  |
| С    | 4    | 6X55 MM |  |
| D    | 4    | 6X75 MM |  |

| PART | QTY. | ITEM           |       |
|------|------|----------------|-------|
| E    | 3    | 4X14MM         | ()mm> |
| F    | 4    | Ф <b>10 ММ</b> |       |
|      | 1    | М 4            |       |
|      | 1    |                |       |

// CT-3637

# - ASSEMBLY STEPS:



CT-3637



CT-3637 P.6



CT-3637