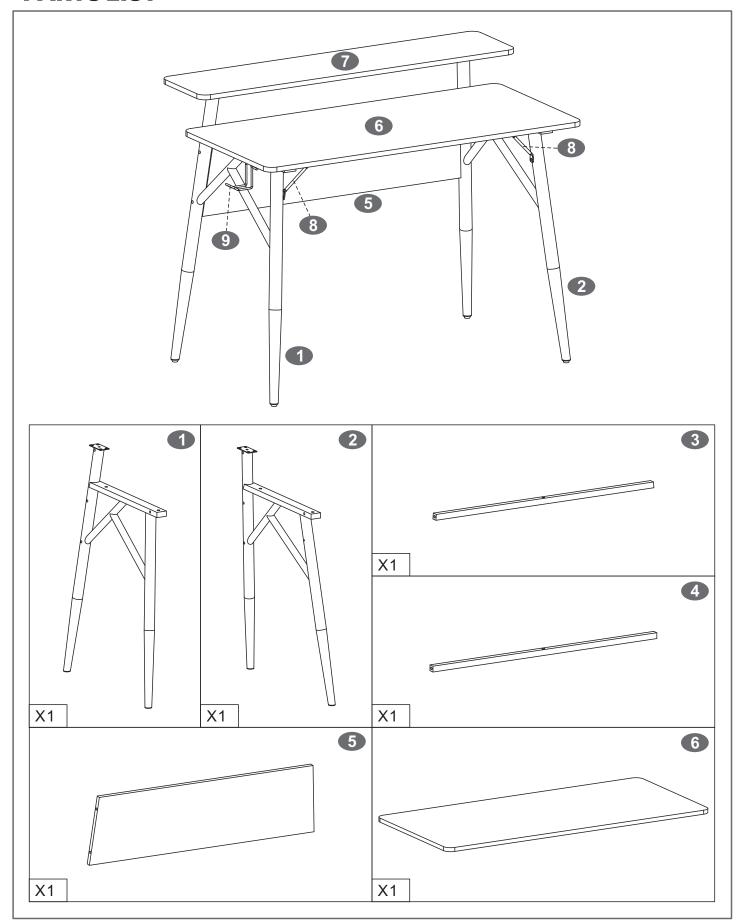

# **COMPUTER TABLE**

### **ASSEMBLY INSTRUCTION**

Thanks for purchasing one of our products, please read carefully the assembly instructions before the installation (Attention: Do not tighten the screws before all screws are in place).





CT-3637

#### **General Care:**

-Keep your furniture out direct sunlight-Use desk pads and coasters to protect the surface from dents, scratches, and moisture from hot or cold liquids.

#### Cleaning:

- -For cleaning, wipe the surface with a damp (not wet) cloth or wipe dry with a clean lint free cotton cloth.
- -Window cleaning liquid or a similar cleaning liquid can be used to clean glass surface.

CT-3637

### PARTS LIST



///// CT-3637



# **-SCREWS LIST**

| PART | QTY. | ITEM    |  |
|------|------|---------|--|
| A    | 12   | 6X12 MM |  |
| В    | 6    | 6X30 MM |  |
| С    | 4    | 6X55 MM |  |
| D    | 4    | 6X75 MM |  |

| PART | QTY. | ITEM           |       |
|------|------|----------------|-------|
| E    | 3    | 4X14MM         | ()mm> |
| F    | 4    | Ф <b>10 ММ</b> |       |
|      | 1    | М 4            |       |
|      | 1    |                |       |

// CT-3637

# - ASSEMBLY STEPS:



CT-3637



CT-3637 P.6



CT-3637