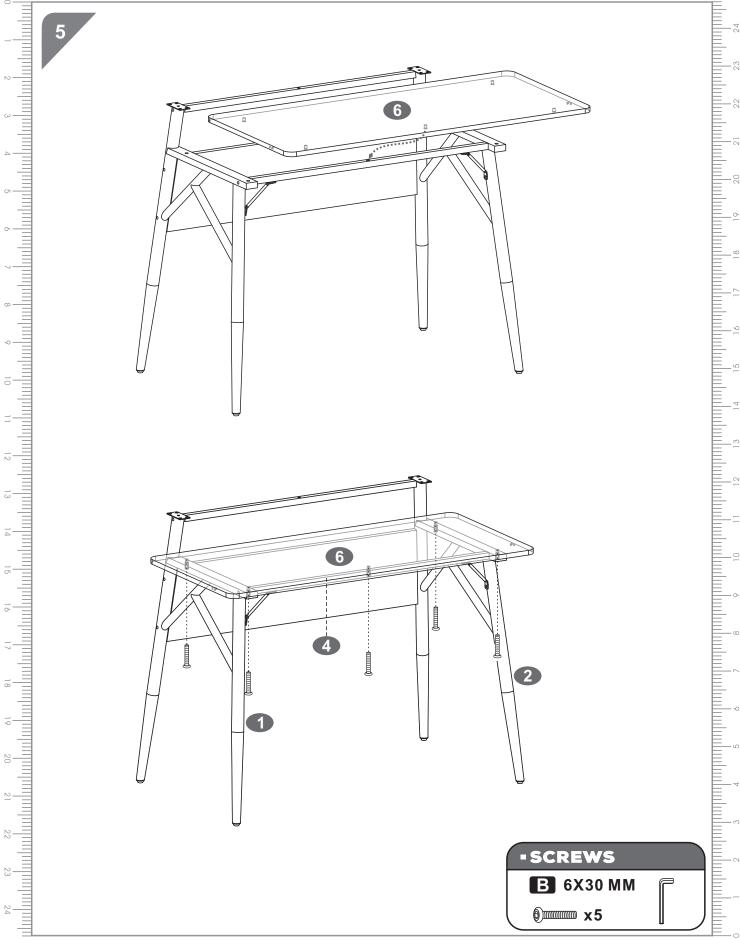

moisture from hot or cold liquids.

#### Cleaning:

- -For cleaning, wipe the surface with a damp (not wet) cloth or wipe dry with a clean lint free cotton cloth.
- -Window cleaning liquid or a similar cleaning liquid can be used to clean glass surface.

CT-3637

### PARTS LIST



///// CT-3637



# **-SCREWS LIST**

| PART | QTY. | ITEM    |  |
|------|------|---------|--|
| A    | 12   | 6X12 MM |  |
| В    | 6    | 6X30 MM |  |
| С    | 4    | 6X55 MM |  |
| D    | 4    | 6X75 MM |  |

| PART | QTY. | ITEM           |       |
|------|------|----------------|-------|
| E    | 3    | 4X14MM         | ()mm> |
| F    | 4    | Ф <b>10 ММ</b> |       |
|      | 1    | М 4            |       |
|      | 1    |                |       |

// CT-3637

# - ASSEMBLY STEPS:



CT-3637



CT-3637 P.6



CT-3637